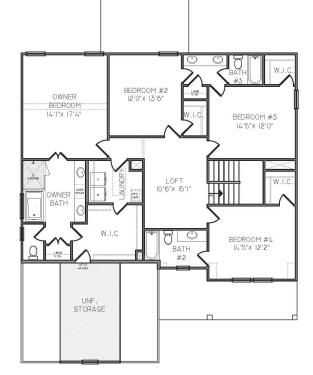

## VIVIENNE A

1ST FLOOR

2ND FLOOR

Stefanie Bloom | 404.821.9807 | 8260 Wallace Wood Rd, Gainesville, GA 30506

678-578-6819 David Patterson Homes.com

62025 BHH Affliates, LLC. An independently operated subsidiary of HomeServices of America, Inc., a Berkshire Hathaway affliate, and a franchisee of BHH Affliates, LLC. Berkshire Hathaway HomeServices and the Berkshire Hathaway HomeServices anytol are registered service marks of Columbia Insurance Company, a Berkshire Hathaway Hitiate. All informations is believed to be accurate but is not warrande and subject or enrors, messions, changes, or withdraway without pro rote. Equal Housing Opportunity. © ① 5-19-25