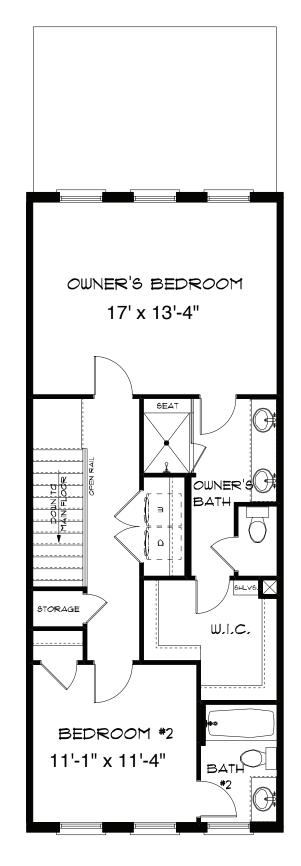

## THE EMMA

OWNER'S BEDROOM 17' x 13'-4" OWNER'S BATH STORAGE W.I.C. BEDROOM #2 11'-1" x 11'-4" **ALDER - EMMA PLAN** 

ALDER - EMMA PLAN UPPER LEVEL

ALDER - EMMA PLAI UPPER LEVEL OPTIONAL TUB