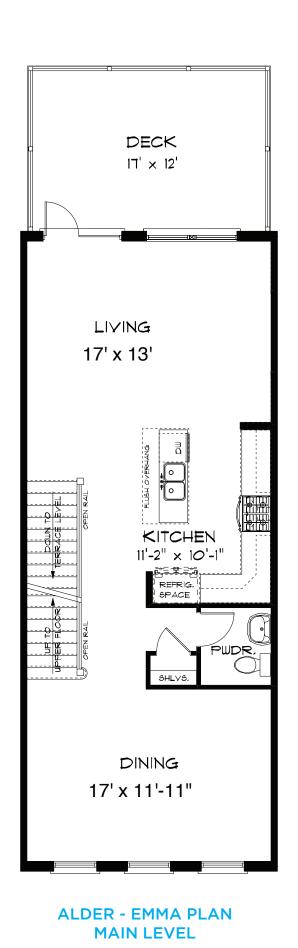

## THE EMMA

OWNER'S BEDROOM 17' x 13'-4" OWNER'S BATH STORAGE W.I.C. BEDROOM #2 11'-1" x 11'-4" **ALDER - EMMA PLAN** 

ALDER - EMMA PLAN UPPER LEVEL

ALDER - EMMA PLAI UPPER LEVEL OPTIONAL TUB