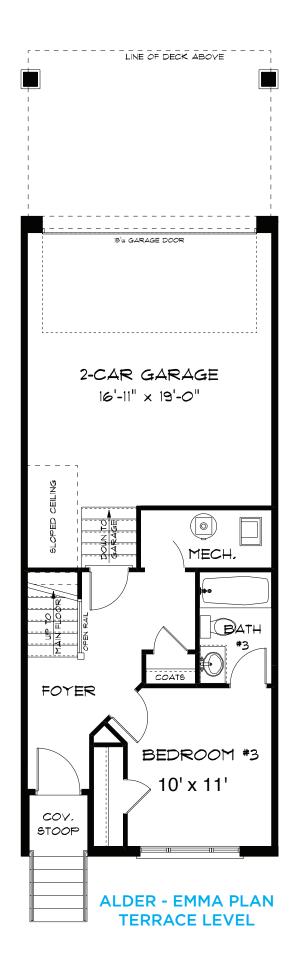

## THE EMMA

OWNER'S BEDROOM 17' x 13'-4" OWNER'S BATH STORAGE W.I.C. BEDROOM #2 11'-1" x 11'-4" **ALDER - EMMA PLAN** 

ALDER - EMMA PLAN UPPER LEVEL

ALDER - EMMA PLAI UPPER LEVEL OPTIONAL TUB