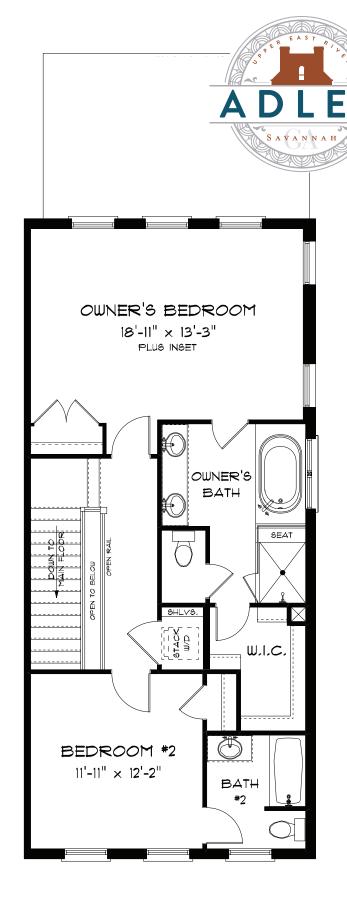

## THE LEE

**Exterior Townhome** 

ALDER - LEE PLAN
UPPER LEVEL
EXTERIOR

ALDER - LEE PLAN UPPER LEVEL EXTERIOR OPTIONAL TUB