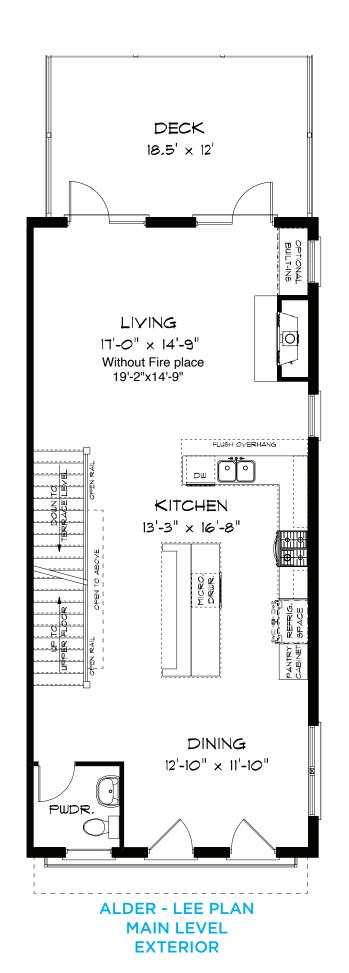

## THE LEE

**Exterior Townhome** 

ALDER - LEE PLAN
UPPER LEVEL
EXTERIOR

ALDER - LEE PLAN UPPER LEVEL EXTERIOR OPTIONAL TUB