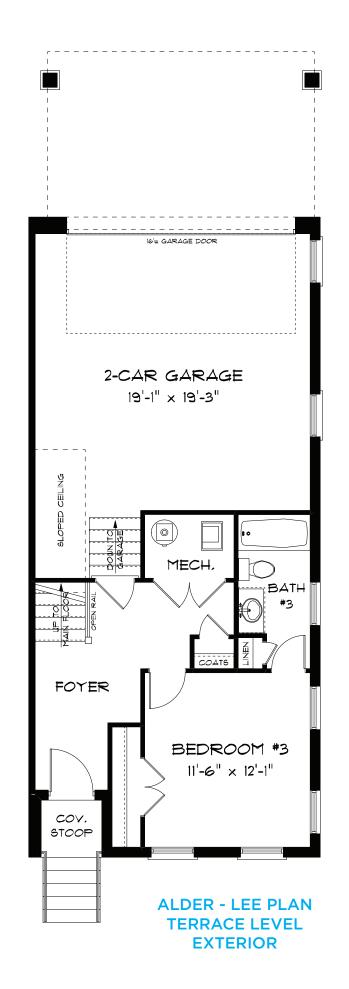

## THE LEE

**Exterior Townhome** 

ALDER - LEE PLAN
UPPER LEVEL
EXTERIOR

ALDER - LEE PLAN UPPER LEVEL EXTERIOR OPTIONAL TUB