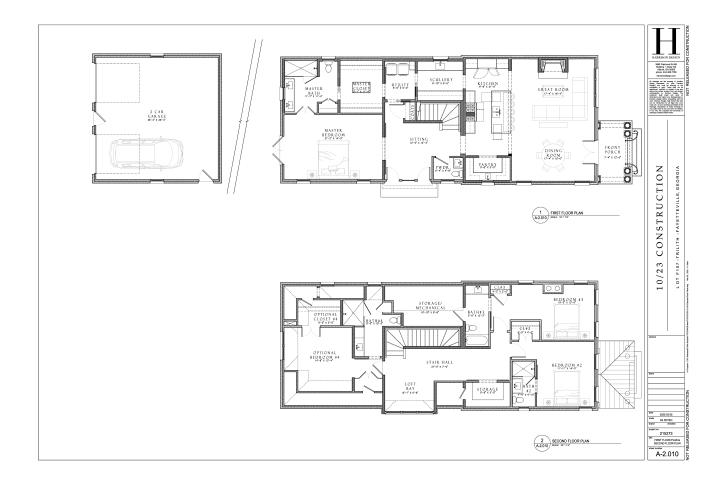

## The Wembley

This well-planned Wembley Village home with primary on main, 4 bedrooms and 4.5 bathrooms. The main level offers 10' ceilings, open living room with fireplace, dining area, gourmet kitchen with walk-in pantry and scullery, large laundry room, sitting area and well-appointed primary suite with spacious walk-in closet. The second floor features 3 additional bedrooms with en-suite bathrooms, flex area and extra storage. 2-car detached garage and backyard provide direct access to the home.

## 4 Bedrooms & 4.5 Baths | 3,560 sq. ft\*

- · 10' ceilings on main
- · Gourmet kitchen
- · Fireplace
- Front terrace
- · Ample Storage
- · Bonus Space

- · 2-car detached garage
- Geothermal HVAC system
- Trilith forest green building certification
- Prewired for electric vehicle charging station
- · Professional landscaping