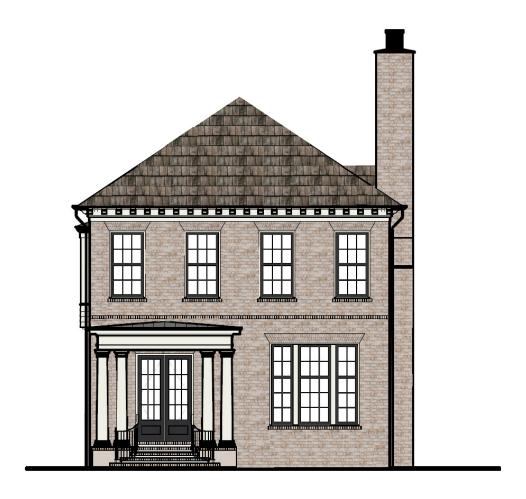

## The Wembley

This well-planned Wembley Village home with primary on main, 4 bedrooms and 4.5 bathrooms. The main level offers 10' ceilings, open living room with fireplace, dining area, gourmet kitchen with walk-in pantry and scullery, large laundry room, sitting area and well-appointed primary suite with spacious walk-in closet. The second floor features 3 additional bedrooms with en-suite bathrooms, flex area and extra storage. 2-car detached garage and backyard provide direct access to the home.

## The Wembley

## 4 Bedrooms & 4.5 Baths | 3,560 sq. ft\*

- · 10' ceilings on main
- · Gourmet kitchen
- · Fireplace
- Front terrace
- · Ample Storage
- · Bonus Space

- · 2-car detached garage
- Geothermal HVAC system
- Trilith forest green building certification
- Prewired for electric vehicle charging station
- · Professional landscaping