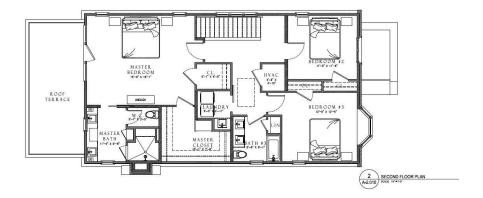

## The Warwick 250 4th Street - F406

The 4 bedroom, 3.5 bathroom Warwick Village home with private courtyard is perfect inside and out. The main floor offers 10' ceilings, an open gourmet kitchen with huge breakfast bar, adjacent dining and living area with fireplace and large windows overlooking the courtyard. Private guest bedroom with full bathroom on main floor. The upper level has an owner's suite with walk-in closets and a private balcony that overlooks the courtyard. The two additional bedrooms each have spacious closets. The detached two-car garage is accessible off of the courtyard. Courtyard features private patio perfect for entertaining.

## 4 Bedrooms & 3.5 Baths | 3,041 sq. ft.

- · 10' ceilings on main
- · Gourmet kitchen
- Fireplace
- · 2.5 car detached garage
- Trilith green building certification
- · Geothermal HVAC system

- Prewired for electric vehicle charging station
- Professional landscaping
- Roof Terrace off Owner's Suite