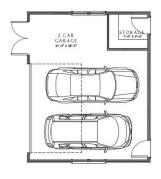

## The Warwick 250 4th Street - F406

The 4 bedroom, 3.5 bathroom Warwick Village home with private courtyard is perfect inside and out. The main floor offers 10' ceilings, an open gourmet kitchen with huge breakfast bar, adjacent dining and living area with fireplace and large windows overlooking the courtyard. Private guest bedroom with full bathroom on main floor. The upper level has an owner's suite with walk-in closets and a private balcony that overlooks the courtyard. The two additional bedrooms each have spacious closets. The detached two-car garage is accessible off of the courtyard. Courtyard features private patio perfect for entertaining.

## 4 Bedrooms & 3.5 Baths | 3,041 sq. ft.

- · 10' ceilings on main
- · Gourmet kitchen
- Fireplace
- · 2.5 car detached garage
- Trilith green building certification
- · Geothermal HVAC system

- Prewired for electric vehicle charging station
- Professional landscaping
- Roof Terrace off Owner's Suite