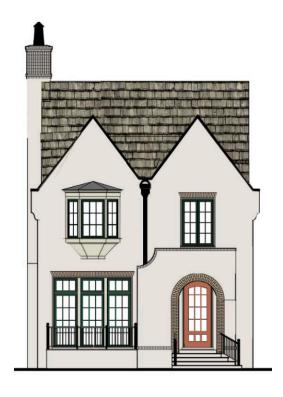

## The Warwick 250 4th Street - F406

The 4 bedroom, 3.5 bathroom Warwick Village home with private courtyard is perfect inside and out. The main floor offers 10' ceilings, an open gourmet kitchen with huge breakfast bar, adjacent dining and living area with fireplace and large windows overlooking the courtyard. Private guest bedroom with full bathroom on main floor. The upper level has an owner's suite with walk-in closets and a private balcony that overlooks the courtyard. The two additional bedrooms each have spacious closets. The detached two-car garage is accessible off of the courtyard. Courtyard features private patio perfect for entertaining.