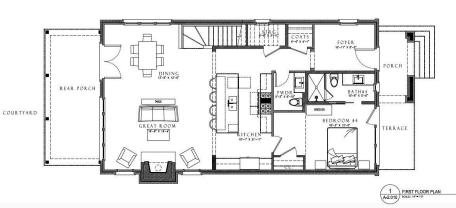

## The Warwick 250 4th Street - F406

The 4 bedroom, 3.5 bathroom Warwick Village home with private courtyard is perfect inside and out. The main floor offers 10' ceilings, an open gourmet kitchen with huge breakfast bar, adjacent dining and living area with fireplace and large windows overlooking the courtyard. Private guest bedroom with full bathroom on main floor. The upper level has an owner's suite with walk-in closets and a private balcony that overlooks the courtyard. The two additional bedrooms each have spacious closets. The detached two-car garage is accessible off of the courtyard. Courtyard features private patio perfect for entertaining.

## 4 Bedrooms & 3.5 Baths | 3,041 sq. ft.

- · 10' ceilings on main
- · Gourmet kitchen
- Fireplace
- · 2.5 car detached garage
- Trilith green building certification
- · Geothermal HVAC system

- Prewired for electric vehicle charging station
- Professional landscaping
- Roof Terrace off Owner's Suite