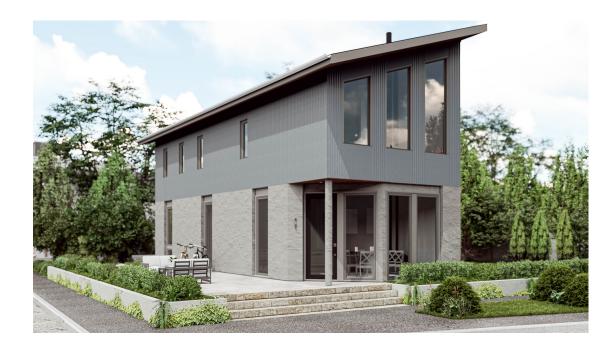

# The Aurora- Selene 155 Arcadia Ave | 0802 \$1,069,000

Seller paying 2.5% of loan amount towards rate buydown.\*

Aurora Selene is a 3 bedroom, 3 bathroom energy efficient home boasting 1693 sq ft. The main floor features a large eat in kitchen with a convenient pantry, dining room, spacious living room, an electric fireplace plus a guest bedroom with full bath. The quaint front porch features direct access to the living room. The second floor features a luxurious primary suite with an expansive walk in closet and en-suite bath with double vanity. In addition, a charming flex space, convenient laundry room and third bedroom with a full bath and walk in closet complement the second level.

## The Aurora- Selene

#### 3 Bedrooms & 3 Baths | 1,693 sq. ft.

- 10' ceilings on main
- Solar Battery System
- Geothermal HVAC system
  with Desuperheater
- Covered Parking Grove with Charging Station with Solar Array
- Private Custom Designed Courtyard
- Trilith Green Building Certification
- Carbon Free Energy & Net Neutral Features
- Energy Star Rating
- All Electric