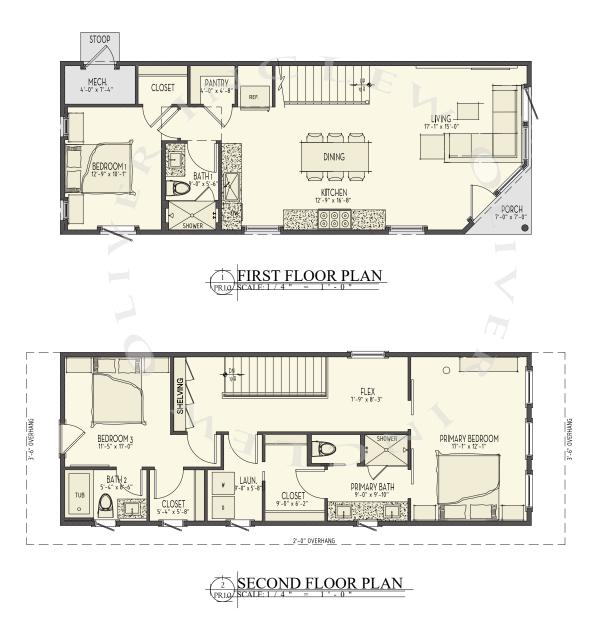

# The Aurora- Selene 155 Arcadia Ave | 0802 \$1,069,000

Seller paying 2.5% of loan amount towards rate buydown.\*

Aurora Selene is a 3 bedroom, 3 bathroom energy efficient home boasting 1693 sq ft. The main floor features a large eat in kitchen with a convenient pantry, dining room, spacious living room, an electric fireplace plus a guest bedroom with full bath. The quaint front porch features direct access to the living room. The second floor features a luxurious primary suite with an expansive walk in closet and en-suite bath with double vanity. In addition, a charming flex space, convenient laundry room and third bedroom with a full bath and walk in closet complement the second level.

## The Aurora- Selene

#### 3 Bedrooms & 3 Baths | 1,693 sq. ft.

- 10' ceilings on main
- Solar Battery System
- Geothermal HVAC system
  with Desuperheater
- Covered Parking Grove with Charging Station with Solar Array
- Private Custom Designed Courtyard
- Trilith Green Building Certification
- Carbon Free Energy & Net Neutral Features
- Energy Star Rating
- All Electric