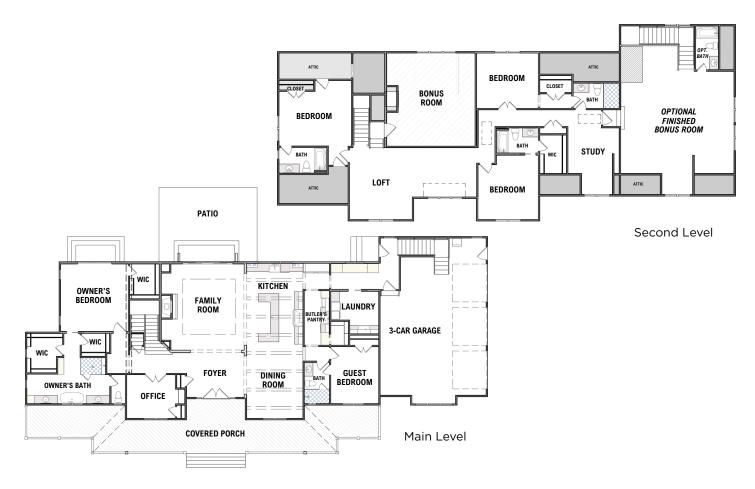

**New Custom Home** 

5 Bedrooms | 5 Baths | 5,054 sq. ft.

678-578-6782 | SouthwyckHomes.com

BERKSHIRE HATHAWAY | Georgia HomeServices | Properties NEW HOMES DIVISION CONDOS - SINGLE FAMILY - TOWNHOMES BHHSGANEWHOMES.com

**New Custom Home** 

5 Bedrooms | 5 Baths | 5,054 sq. ft.

678-578-6782 | SouthwyckHomes.com

BERKSHIRE HATHAWAY Georgia HomeServices NEW HOMES DIVISION

NDOS • SINGLE FAMILY • TOWNHOMES BHHSGaNewHomes.com

© 2023 BHH Affiliates, LLC. An independently operated subsidiary of HomeServices of America, Inc., a Berkshire Hathaway affiliate, and a franchisee of BHH Affiliates, LLC. Berkshire Hathaway HomeServices and the Berkshire Hathaway HomeServices symbol are registered service marks of Columbia Insurance Company, a Berkshire Hathaway affiliate. Information presented is deemed reliable, but is not warranted. If your property is currently listed, please disregard. It is not our intention to solicit properties that are already represented by another broker. Equal Housing Opportunity. 1-18-23