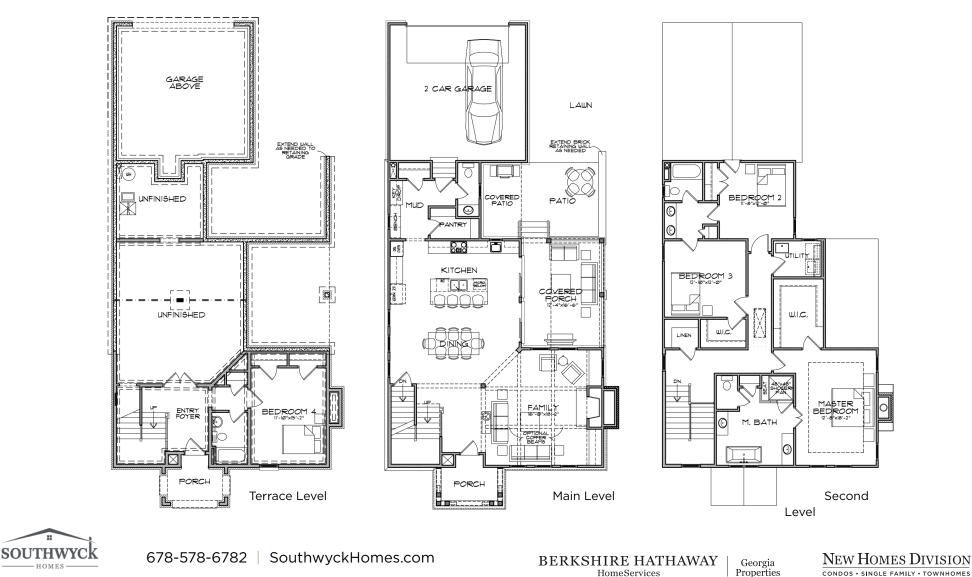

**New Custom Home** 

4 Bedrooms | 3.5 Baths | 2,840 sq. ft.

678-578-6782 | SouthwyckHomes.com

BERKSHIRE HATHAWAY | Georgia HomeServices | Properties NEW HOMES DIVISION CONDOS - SINGLE FAMILY - TOWNHOMES BHHSGANEWHOMES.com

**New Custom Home** 

4 Bedrooms | 3.5 Baths | 2,840 sq. ft.

Est. 2021

HOMES

©2023 BHH Affiliates, LLC. An independently operated subsidiary of HomeServices of America, Inc., a Berkshire Hathaway affiliate, and a franchisee of BHH Affiliates, LLC. Berkshire Hathaway HomeServices and the Berkshire Hathaway HomeServices of America, Inc., a Berkshire Hathaway affiliate, and a franchisee of BHH Affiliates, LLC. Berkshire Hathaway HomeServices and the Berkshire Hathaway HomeServices of America, Inc., a Berkshire Hathaway affiliate, and a franchisee of BHH Affiliates, LLC. Berkshire Hathaway HomeServices and the Berkshire Hathaway HomeServic of Columbia Insurance Company, a Berkshire Hathaway affiliate. Information presented is deemed reliable, but is not warranted. If your property is currently listed, please disregard. It is not our intention to solicit properties that are already represented by another broker. Equal Housing Opportunity. (18-2)