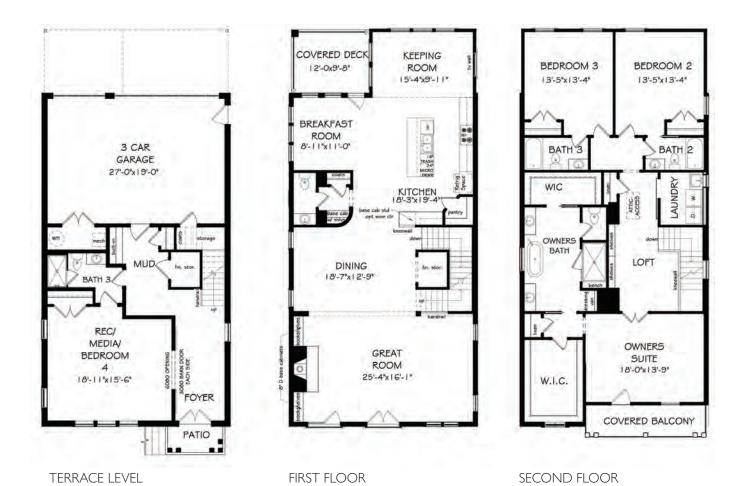

## REFINED ATLANTA LIVING

The Hampton, Homesite 2 2084 Timball Rd NW Atlanta, GA 30318 4 Bedrooms 4.5 Bathrooms | 3,883 Sq. Ft.

The Hampton plan on Homesite 2 is one of the final opportunities to own at The Enclave on Collier. This home boasts an abundance of luxury that stretches across three levels of opulent living space. Enter your immaculate foyer leading up to an oversized great room, dining space and gourmet chef's kitchen. This home features multiple spaces to relax and unwind including a spa-inspired owner's suite bath, rear covered deck and front covered balcony as well as a finished terrace-level media room. Homeowners will also enjoy this home's elevator-capability and spacious three-car garage. The Hampton plan was thoughtfully designed and crafted by John Wieland and his experienced team at the JW Collection.