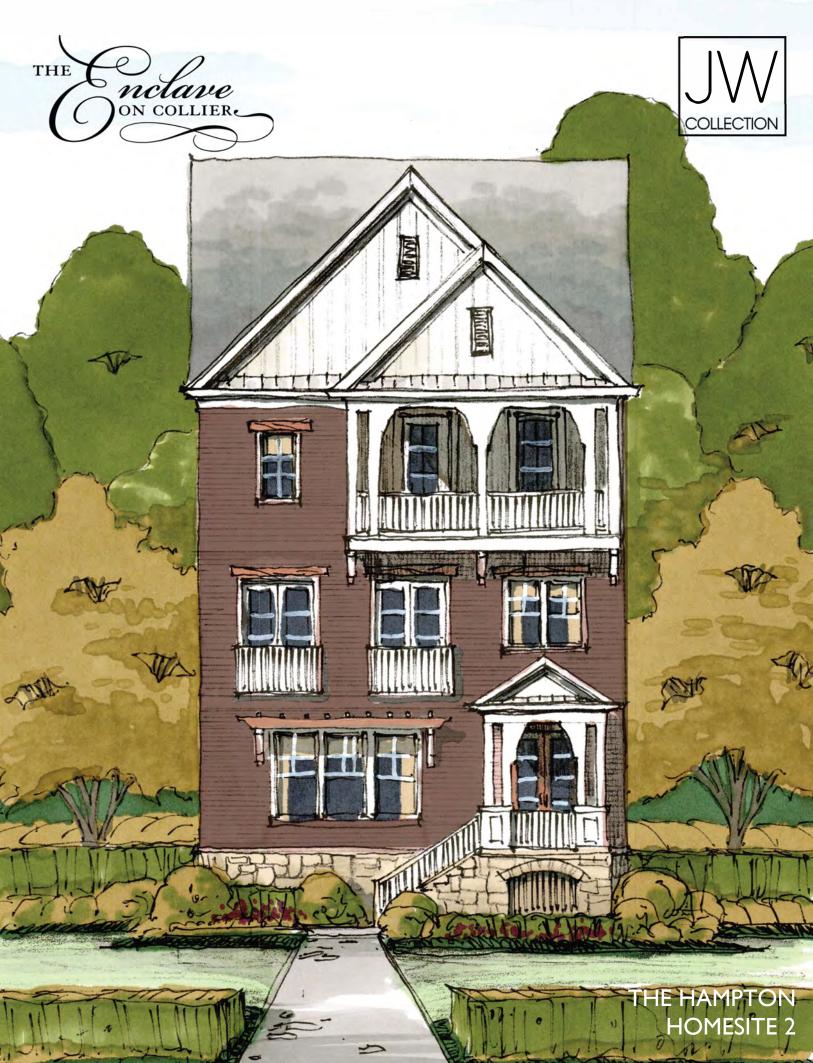

## REFINED ATLANTA LIVING

The Hampton, Homesite 2 2084 Timball Rd NW Atlanta, GA 30318 4 Bedrooms 4.5 Bathrooms | 3,883 Sq. Ft.

The Hampton plan on Homesite 2 is one of the final opportunities to own at The Enclave on Collier. This home boasts an abundance of luxury that stretches across three levels of opulent living space. Enter your immaculate foyer leading up to an oversized great room, dining space and gourmet chef's kitchen. This home features multiple spaces to relax and unwind including a spa-inspired owner's suite bath, rear covered deck and front covered balcony as well as a finished terrace-level media room. Homeowners will also enjoy this home's elevator-capability and spacious three-car garage. The Hampton plan was thoughtfully designed and crafted by John Wieland and his experienced team at the JW Collection.