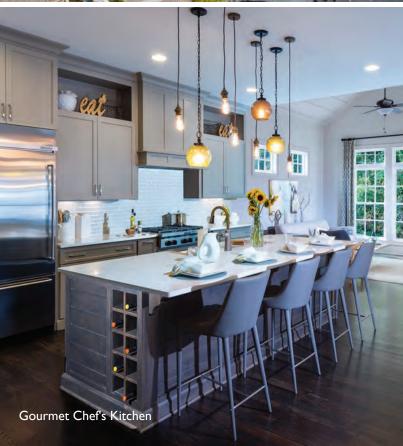

## REFINED ATLANTA LIVING

The Hampton, Homesite 2 2084 Timball Rd NW Atlanta, GA 30318 4 Bedrooms 4.5 Bathrooms | 3,883 Sq. Ft.

The Hampton plan on Homesite 2 is one of the final opportunities to own at The Enclave on Collier. This home boasts an abundance of luxury that stretches across three levels of opulent living space. Enter your immaculate foyer leading up to an oversized great room, dining space and gourmet chef's kitchen. This home features multiple spaces to relax and unwind including a spa-inspired owner's suite bath, rear covered deck and front covered balcony as well as a finished terrace-level media room. Homeowners will also enjoy this home's elevator-capability and spacious three-car garage. The Hampton plan was thoughtfully designed and crafted by John Wieland and his experienced team at the JW Collection.