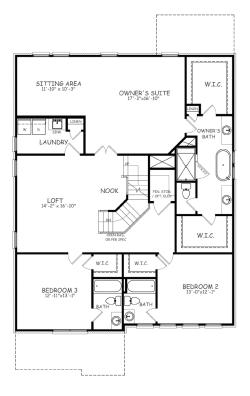

## THE WALKER

4,160+ SQ. FT. - 4 BD | 4.5 BA

FIRST FLOOR SECOND FLOOR

THE ENCLAVE AT DUNWOODY PARK
2030 PERNOSHAL COURT
DUNWOODY, GA 30338
470-214-5440
ENCLAVEATDUNWOODYPARK.COM

All information is believed to be accurate but is not warranted and is subject to errors, omissions, changes or withdrawal without notice.