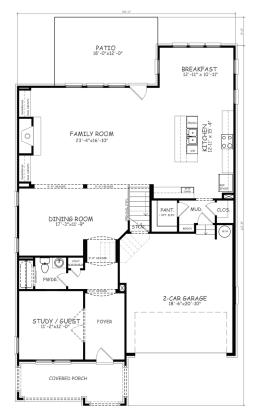

## THE WALKER

4,160+ SQ. FT. - 4 BD | 4.5 BA

FIRST FLOOR SECOND FLOOR

THE ENCLAVE AT DUNWOODY PARK
2030 PERNOSHAL COURT
DUNWOODY, GA 30338
470-214-5440
ENCLAVEATDUNWOODYPARK.COM

All information is believed to be accurate but is not warranted and is subject to errors, omissions, changes or withdrawal without notice.