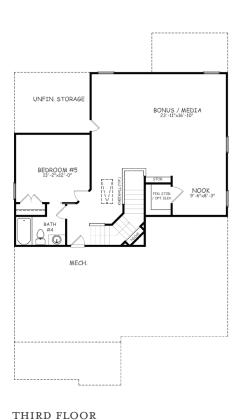

## THE WALKER

4,160+ SQ. FT. - 4 BD | 4.5 BA

FIRST FLOOR SECOND FLOOR

THE ENCLAVE AT DUNWOODY PARK
2030 PERNOSHAL COURT
DUNWOODY, GA 30338
470-214-5440
ENCLAVEATDUNWOODYPARK.COM

All information is believed to be accurate but is not warranted and is subject to errors, omissions, changes or withdrawal without notice.