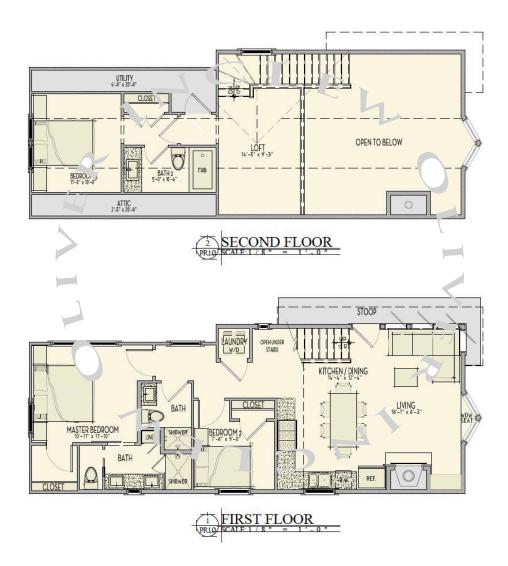

## The Wald

3 Bedrooms & 3 Baths | 1,269 sq. ft.

- Owner's suite on main
- Loft on second floor
- Trilith green building certification
- Geothermal HVAC system
- · Prewired for electric vehicle charging station
- Professional landscaping