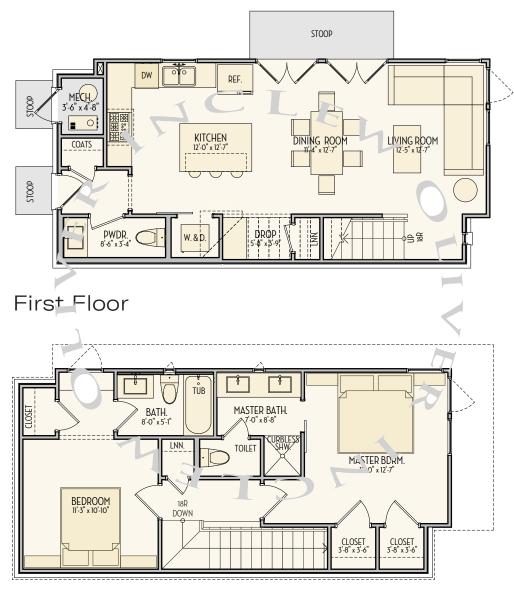

## The Beck

2 Bedrooms & 2.5 Baths | 1,182 sq. ft.

- 10' ceilings on main
- Open floor plan
- Gourmet kitchen
- Front porch
- Trilith forest green building certification

- Geothermal HVAC system
- Prewired for electric vehicle charging station
- Professional landscaping

Second Floor