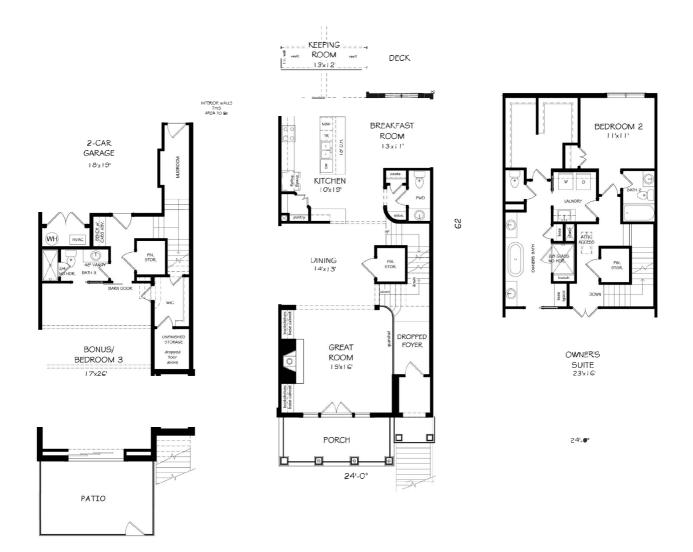

## BROOKSTONE FLOORPLAN

Homes 42-45

3,310+ sq. ft. | 3 Bedroom, 3.5 Bath | Elevator-Capable

Upon entering this stunningly open floorplan, residents are met with three stories of illuminated and elevator-capable space. The great room includes a fireplace and built-in shelving, and opens up to the spacious dining area, Chef's kitchen and breakfast nook, and keeping room. The gourmet kitchen features Thermador chef's range, designer Bosch appliances, and a large island centering floor to ceiling cabinets. At a day's end, homeowners retreat to a spacious primary suite adjoined by a spa-inspired bath, and walk-in closet. The home also boasts a finished terrace level perfect for entertaining outdoors. These homes have been hand crafted and thoughtfully designed by the John Wieland Team.