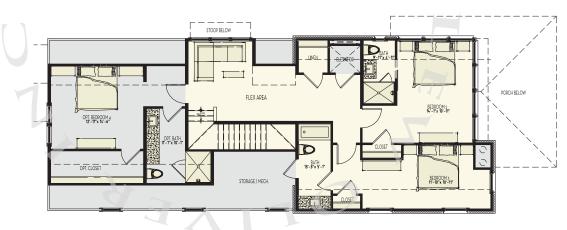

## The Wembley

The well-planned Wembley Village home features an owner's suite on main, 4 bedrooms and 4.5 bathrooms. The main level offers 10' ceilings, open living room with fireplace, dining area, gourmet kitchen with walk-in pantry and scullery, large laundry room, sitting area and well-appointed owner's suite with spacious walk-in closet. The second floor features 2 additional bedrooms with en-suite bathrooms, flex area and extra storage with additional bedroom and bathroom optional. 2-car attached garage. Each level of home is elevator capable.

- Trilith green building certification
- · Geothermal HVAC system
- Prewired for electric vehicle charging station
- Professional landscaping

2nd Floor