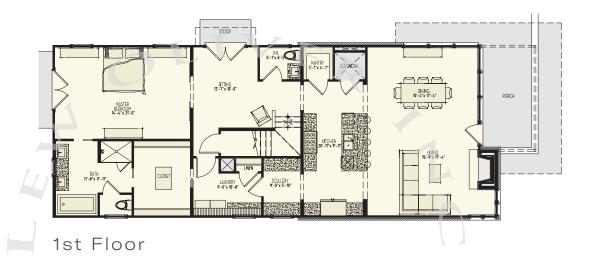

## The Wembley

The well-planned Wembley Village home features an owner's suite on main, 4 bedrooms and 4.5 bathrooms. The main level offers 10' ceilings, open living room with fireplace, dining area, gourmet kitchen with walk-in pantry and scullery, large laundry room, sitting area and well-appointed owner's suite with spacious walk-in closet. The second floor features 2 additional bedrooms with en-suite bathrooms, flex area and extra storage with additional bedroom and bathroom optional. 2-car attached garage. Each level of home is elevator capable.

## 4 Bedrooms & 4.5 Baths | 3,149 sq. ft.

- · Owner's suite on main
- · 10' ceilings on main
- · Gourmet kitchen with scullery
- · Fireplace
- · Lower level with optional finishes
- · 2-car attached garage