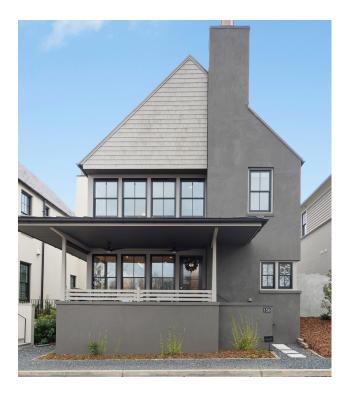

## The Wembley

The well-planned Wembley Village home features an owner's suite on main, 4 bedrooms and 4.5 bathrooms. The main level offers 10' ceilings, open living room with fireplace, dining area, gourmet kitchen with walk-in pantry and scullery, large laundry room, sitting area and well-appointed owner's suite with spacious walk-in closet. The second floor features 2 additional bedrooms with en-suite bathrooms, flex area and extra storage with additional bedroom and bathroom optional. 2-car attached garage. Each level of home is elevator capable.

## The Wembley

## 4 Bedrooms & 4.5 Baths | 3,149 sq. ft.

- · Owner's suite on main
- · 10' ceilings on main
- · Gourmet kitchen with scullery
- · Fireplace
- · Lower level with optional finishes
- · 2-car attached garage