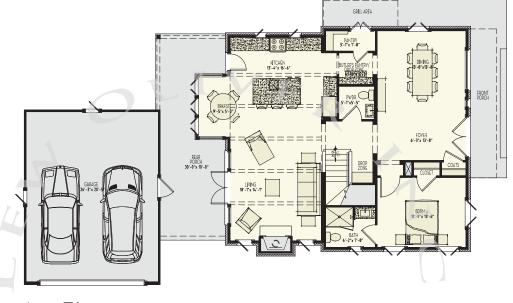

## The Sheldon

The Sheldon Village home with welcoming front terrace has 4 bedrooms and 4.5 bathrooms. The main floor offers 10' ceilings, a spacious dining room, open gourmet kitchen with breakfast bar, adjacent breakfast nook, butler's pantry and walk-in pantry, living room with fireplace opening to porch and private guest bedroom with en-suite bathroom. Upper level has an owner's suite with large walk-in closet, large laundry room, two additional bedrooms with en-suite bathrooms and flex living space.

## 4 Bedrooms & 4.5 Baths | 2,506 sq. ft.\*

- 10' ceilings on main
- Gourmet kitchen
- Fireplace
- Front terrace
- Elevator capable
- 2-car detached garage optional

- Trilith green building certification
- Geothermal HVAC system
- Prewired for electric vehicle charging station
- Professional landscaping