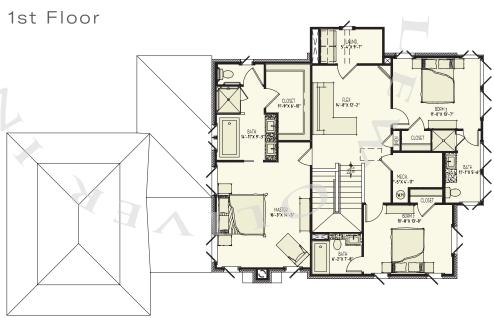

## The Sheldon

The Sheldon Village home with welcoming front terrace has 4 bedrooms and 4.5 bathrooms. The main floor offers 10' ceilings, a spacious dining room, open gourmet kitchen with breakfast bar, adjacent breakfast nook, butler's pantry and walk-in pantry, living room with fireplace opening to porch and private guest bedroom with en-suite bathroom. Upper level has an owner's suite with large walk-in closet, large laundry room, two additional bedrooms with en-suite bathrooms and flex living space.

2nd Floor

\* sq. ft. various upon elevation