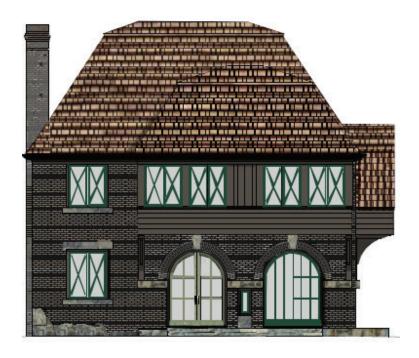

## The Sheldon

The Sheldon Village home with welcoming front terrace has 4 bedrooms and 4.5 bathrooms. The main floor offers 10' ceilings, a spacious dining room, open gourmet kitchen with breakfast bar, adjacent breakfast nook, butler's pantry and walk-in pantry, living room with fireplace opening to porch and private guest bedroom with en-suite bathroom. Upper level has an owner's suite with large walk-in closet, large laundry room, two additional bedrooms with en-suite bathrooms and flex living space.

## The Sheldon

## 4 Bedrooms & 4.5 Baths | 2,506 sq. ft.\*

- 10' ceilings on main
- Gourmet kitchen
- Fireplace
- Front terrace
- Elevator capable
- 2-car detached garage optional

- Trilith green building certification
- Geothermal HVAC system
- Prewired for electric vehicle charging station
- Professional landscaping