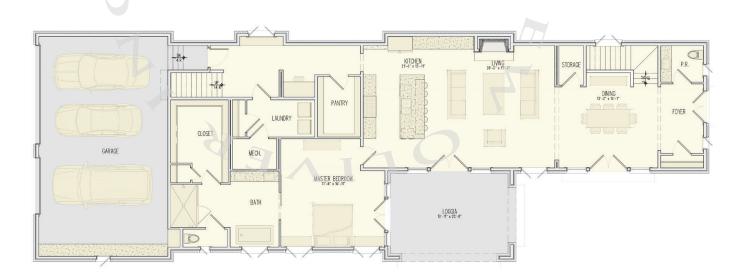

## The Royston

The impressive Royston Estate home boasts 3,820 square feet, 4 bedrooms, 4.5 bathrooms with owner's suite on main. The main floor also offers 10' ceilings, open living area with fireplace, separate dining area, gourmet kitchen with breakfast bar, large walkin pantry, built-in desk and convenient laundry. Beyond the kitchen is the well-appointed master suite with impressive bathroom and walk-in closet. The second floor full bathroom and cozy flex space. 3-car attached garage enters into the main level with optional bonus space over the garage.

## 4 Bedrooms & 4.5 Baths | 3,820 Sq. Ft.

- · Owner's suite on main
- · 10' ceilings on main
- Gourmet kitchen with walk-in pantry
- Fireplace
- Bonus space

- · 3-car attached garage
- · Trilith green building certification
- Geothermal HVAC system
- Prewired for electric vehicle charging station
- · Professional landscaping

Second floor

First floor

678.519.1008 | Trilith.com