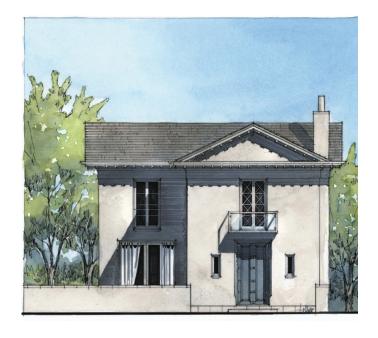

## The Royston

The impressive Royston Estate home boasts 3,820 square feet, 4 bedrooms, 4.5 bathrooms with owner's suite on main. The main floor also offers 10' ceilings, open living area with fireplace, separate dining area, gourmet kitchen with breakfast bar, large walkin pantry, built-in desk and convenient laundry. Beyond the kitchen is the well-appointed master suite with impressive bathroom and walk-in closet. The second floor full bathroom and cozy flex space. 3-car attached garage enters into the main level with optional bonus space over the garage.

# The Royston

## 4 Bedrooms & 4.5 Baths | 3,820 Sq. Ft.

- · Owner's suite on main
- · 10' ceilings on main
- Gourmet kitchen with walk-in pantry
- Fireplace
- Bonus space

- · 3-car attached garage
- · Trilith green building certification
- Geothermal HVAC system
- Prewired for electric vehicle charging station
- · Professional landscaping