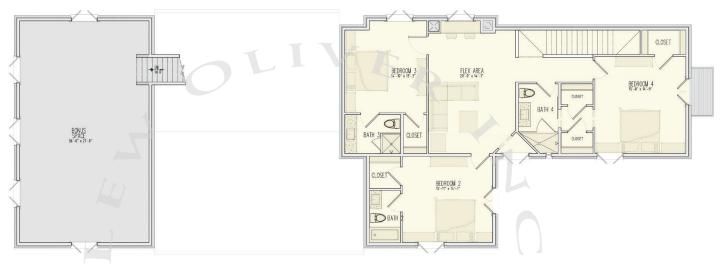

## The Royston

The impressive Royston Estate home boasts 3,820 square feet, 4 bedrooms, 4.5 bathrooms with owner's suite on main. The main floor also offers 10' ceilings, open living area with fireplace, separate dining area, gourmet kitchen with breakfast bar, large walkin pantry, built-in desk and convenient laundry. Beyond the kitchen is the well-appointed master suite with impressive bathroom and walk-in closet. The second floor full bathroom and cozy flex space. 3-car attached garage enters into the main level with optional bonus space over the garage.

## 4 Bedrooms & 4.5 Baths | 3,820 Sq. Ft.

- · Owner's suite on main
- · 10' ceilings on main
- Gourmet kitchen with walk-in pantry
- Fireplace
- Bonus space

- · 3-car attached garage
- · Trilith green building certification
- Geothermal HVAC system
- Prewired for electric vehicle charging station
- · Professional landscaping

Second floor

First floor

678.519.1008 | Trilith.com