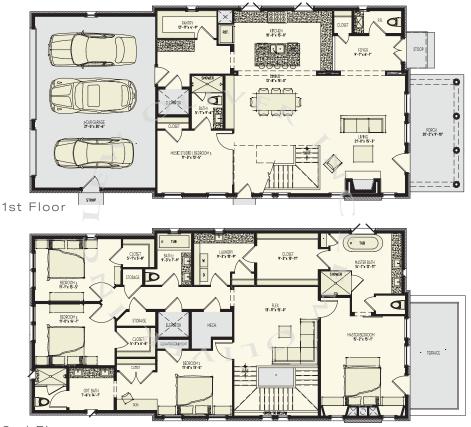

## The Neville

The Neville Estate home offers a spacious 3,544 square foot, 5 bedroom, 5.5 bathroom main house and 859 square foot, 2 bedroom, 2 bathroom guest cottage. The house features 10' ceilings on the main level, large living room with fireplace, spacious kitchen with breakfast bar, walk-in pantry and adjacent dining area. Just off the dining area is a guest bedroom that could be flex space with an en-suite bath. The second floor offers a large owner's suite with walk-in closet, two additional bedrooms and bathroom, convenient laundry and flex space. The two-car garage conveniently enters into the main level. The guest cottage features master on main with 10' ceilings, kitchenette with breakfast bar, living area, owner's suite and convenient laundry. Takes you to the second bedroom with en-suite bathroom and walk-in closet.

## 5 Bedrooms & 5.5 Baths | 3,544 sq. ft Guest House | 873 sq. ft.

- · 10' ceilings on main
- · Gourmet kitchen
- Fireplace
- · Front and side porch
- · Guest House
- · 3-car attached garage

- · Trilith green building certification
- · Geothermal HVAC system
- Prewired for electric vehicle charging station
- · Professional landscaping

2nd Floor

Guest House 1st Floor

Guest House 2nd Floor

678.519.1008 | Trilith.com