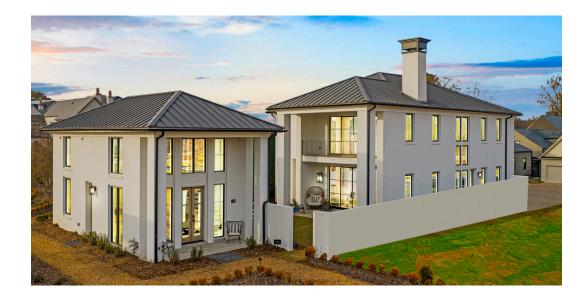

## The Neville

The Neville Estate home offers a spacious 3,544 square foot, 5 bedroom, 5.5 bathroom main house and 859 square foot, 2 bedroom, 2 bathroom guest cottage. The house features 10' ceilings on the main level, large living room with fireplace, spacious kitchen with breakfast bar, walk-in pantry and adjacent dining area. Just off the dining area is a guest bedroom that could be flex space with an en-suite bath. The second floor offers a large owner's suite with walk-in closet, two additional bedrooms and bathroom, convenient laundry and flex space. The two-car garage conveniently enters into the main level. The guest cottage features master on main with 10' ceilings, kitchenette with breakfast bar, living area, owner's suite and convenient laundry. Takes you to the second bedroom with en-suite bathroom and walk-in closet.

## 5 Bedrooms & 5.5 Baths | 3,544 sq. ft Guest House | 873 sq. ft.

- · 10' ceilings on main
- · Gourmet kitchen
- Fireplace
- · Front and side porch
- · Guest House
- · 3-car attached garage

- · Trilith green building certification
- · Geothermal HVAC system
- Prewired for electric vehicle charging station
- · Professional landscaping