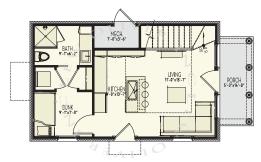

## The Neville

The Neville Estate home offers a spacious 3,544 square foot, 5 bedroom, 5.5 bathroom main house and 859 square foot, 2 bedroom, 2 bathroom guest cottage. The house features 10' ceilings on the main level, large living room with fireplace, spacious kitchen with breakfast bar, walk-in pantry and adjacent dining area. Just off the dining area is a guest bedroom that could be flex space with an en-suite bath. The second floor offers a large owner's suite with walk-in closet, two additional bedrooms and bathroom, convenient laundry and flex space. The two-car garage conveniently enters into the main level. The guest cottage features master on main with 10' ceilings, kitchenette with breakfast bar, living area, owner's suite and convenient laundry. Takes you to the second bedroom with en-suite bathroom and walk-in closet.

2nd Floor

Guest House 1st Floor

Guest House 2nd Floor

678.519.1008 | Trilith.com