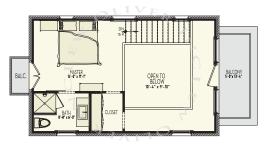

## The Neville

The Neville Estate home offers a spacious 3,544 square foot, 5 bedroom, 5.5 bathroom main house and 859 square foot, 2 bedroom, 2 bathroom guest cottage. The house features 10' ceilings on the main level, large living room with fireplace, spacious kitchen with breakfast bar, walk-in pantry and adjacent dining area. Just off the dining area is a guest bedroom that could be flex space with an en-suite bath. The second floor offers a large owner's suite with walk-in closet, two additional bedrooms and bathroom, convenient laundry and flex space. The two-car garage conveniently enters into the main level. The guest cottage features master on main with 10' ceilings, kitchenette with breakfast bar, living area, owner's suite and convenient laundry. Takes you to the second bedroom with en-suite bathroom and walk-in closet.

2nd Floor

Guest House 1st Floor

Guest House 2nd Floor

678.519.1008 | Trilith.com