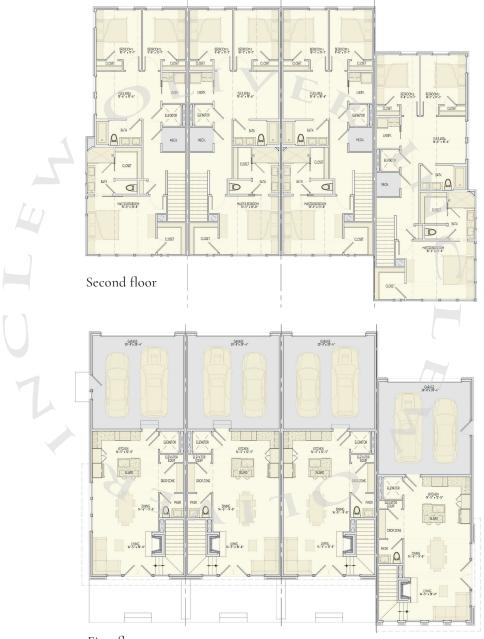

## The Huxley

The charming, 1,800 & 1,854 square foot, 3 bedroom and 2.5 bathroom Huxley Terrace home offers an open, inviting floor plan. The main floor has 10' ceilings, a spacious kitchen with breakfast bar, dining, and living area with fireplace. The upper floor features a private owner's suite with large bath, walk-in closet and convenient laundry, two bedrooms, second bath and ample storage. The two-car garage conveniently enters into the main level. Each level of the home is elevator capable.

## 3 Bedrooms & 2.5 Baths | 1,800 & 1,854 sq. ft

- · 10' ceilings on main
- · Gourmet kitchen
- · Fireplace
- Elevator capable
- · 2-car attached garage

- Geothermal HVAC system
- Trilith forest green building certification
- Prewired for electric vehicle charging station
- · Professional landscaping

First floor

678.519.1008 | Trilith.com