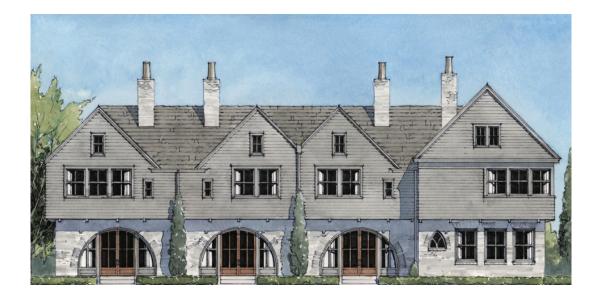

## The Huxley

The charming, 1,800 & 1,854 square foot, 3 bedroom and 2.5 bathroom Huxley Terrace home offers an open, inviting floor plan. The main floor has 10' ceilings, a spacious kitchen with breakfast bar, dining, and living area with fireplace. The upper floor features a private owner's suite with large bath, walk-in closet and convenient laundry, two bedrooms, second bath and ample storage. The two-car garage conveniently enters into the main level. Each level of the home is elevator capable.

## The Huxley

## 3 Bedrooms & 2.5 Baths | 1,800 & 1,854 sq. ft

- · 10' ceilings on main
- · Gourmet kitchen
- · Fireplace
- Elevator capable
- · 2-car attached garage

- Geothermal HVAC system
- Trilith forest green building certification
- Prewired for electric vehicle charging station
- · Professional landscaping