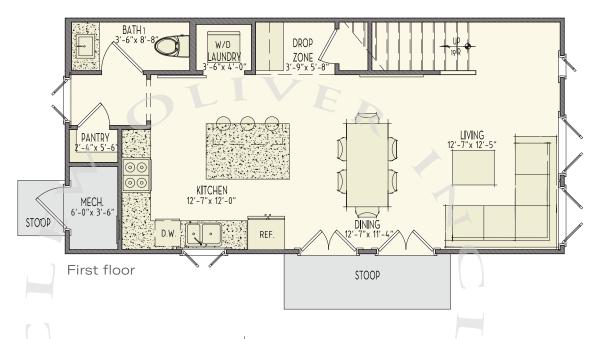

## The Gale

The charming 2 bedroom and 2.5 bath Gale Cottage offers a front porch, spacious living area, a dine-in kitchen with pantry and convenient laundry. The second floor offers a private owner's suite and additional bedroom and bath.

## 2 Bedrooms & 2.5 Baths | 1,200 sq. ft\*

- · 10' ceilings on main
- · Open floor plan
- · Gourmet kitchen
- Front porch
- · Trilith green building certification
- · Geothermal HVAC system
- Prewired for electric vehicle charging station
- · Professional landscaping