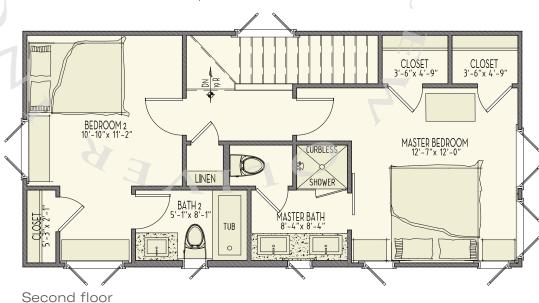

## The Gale

The charming 2 bedroom and 2.5 bath Gale Cottage offers a front porch, spacious living area, a dine-in kitchen with pantry and convenient laundry. The second floor offers a private owner's suite and additional bedroom and bath.

## 2 Bedrooms & 2.5 Baths | 1,200 sq. ft\*

- · 10' ceilings on main
- · Open floor plan
- · Gourmet kitchen
- Front porch
- · Trilith green building certification
- · Geothermal HVAC system
- Prewired for electric vehicle charging station
- · Professional landscaping