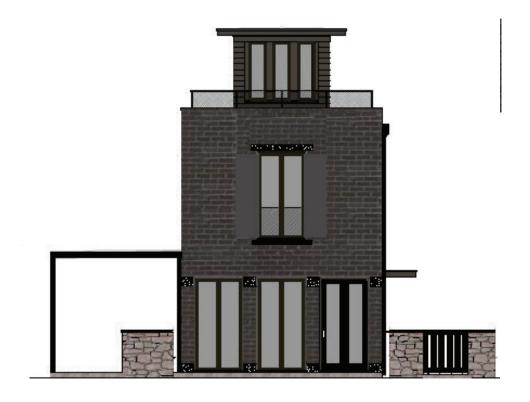

## The Gale

The charming 2 bedroom and 2.5 bath Gale Cottage offers a front porch, spacious living area, a dine-in kitchen with pantry and convenient laundry. The second floor offers a private owner's suite and additional bedroom and bath.

## 2 Bedrooms & 2.5 Baths | 1,200 sq. ft\*

- · 10' ceilings on main
- · Open floor plan
- · Gourmet kitchen
- Front porch
- · Trilith green building certification
- · Geothermal HVAC system
- Prewired for electric vehicle charging station
- · Professional landscaping