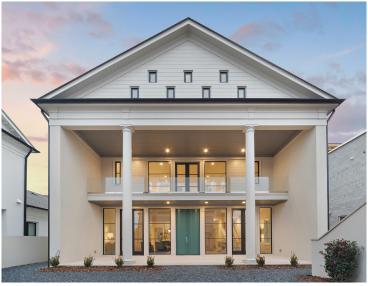

## The Darby

150 Guild Lane - E308 \$1,499,900

The Darby Estate home offers a 4,439 square feet, 4 bedroom and 4.5 bathroom main home and a 444 square foot, 1 full bath guest house/work studio. The main house features 10' ceilings, an open living area with fireplace, adjacent dining area and gourmet kitchen with breakfast bar, walk-in pantry, built-in desk and powder room. The second floor boasts and impressive master suite with balcony and walk-in closet, 2 additional bedrooms with en-suite bathrooms, large flex space and convenient laundry. 3-car attached garage conveniently enters the main floor. The 2-story guest cottage/studio features a built-in bar and flex space on the main level and full bathroom, flex space and kitchenette on the second floor.

## The Darby

## 4 Bedrooms & 4.5 Baths | 4,439 sq. ft\*

- 10' ceilings on main
- Gourmet kitchen
- Fireplace
- Front terrace
- Elevator capable
- Bonus Space

- 2-car attached garage
- Geothermal HVAC system
- Trilith forest green building certification
- Prewired for electric vehicle charging station
- Professional landscaping