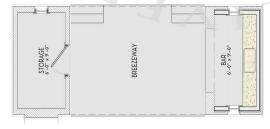

## The Darby

150 Guild Lane - E308 \$1,499,900

The Darby Estate home offers a 4,439 square feet, 4 bedroom and 4.5 bathroom main home and a 444 square foot, 1 full bath guest house/work studio. The main house features 10' ceilings, an open living area with fireplace, adjacent dining area and gourmet kitchen with breakfast bar, walk-in pantry, built-in desk and powder room. The second floor boasts and impressive master suite with balcony and walk-in closet, 2 additional bedrooms with en-suite bathrooms, large flex space and convenient laundry. 3-car attached garage conveniently enters the main floor. The 2-story guest cottage/studio features a built-in bar and flex space on the main level and full bathroom, flex space and kitchenette on the second floor.

Main House

**Guest House** 

678.519.1008 | Trilith.com