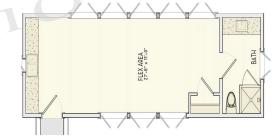

## The Darby

150 Guild Lane - E308 \$1,499,900

The Darby Estate home offers a 4,439 square feet, 4 bedroom and 4.5 bathroom main home and a 444 square foot, 1 full bath guest house/work studio. The main house features 10' ceilings, an open living area with fireplace, adjacent dining area and gourmet kitchen with breakfast bar, walk-in pantry, built-in desk and powder room. The second floor boasts and impressive master suite with balcony and walk-in closet, 2 additional bedrooms with en-suite bathrooms, large flex space and convenient laundry. 3-car attached garage conveniently enters the main floor. The 2-story guest cottage/studio features a built-in bar and flex space on the main level and full bathroom, flex space and kitchenette on the second floor.

Second floor

First floor

Bonus space - first floor

Bonus space - second floor

678.519.1008 | Trilith.com