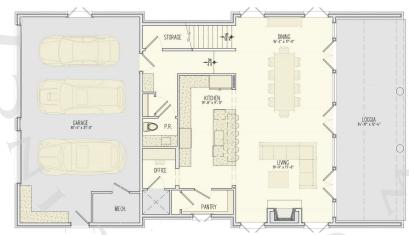

## The Darby

150 Guild Lane - E308 \$1,499,900

The Darby Estate home offers a 4,439 square feet, 4 bedroom and 4.5 bathroom main home and a 444 square foot, 1 full bath guest house/work studio. The main house features 10' ceilings, an open living area with fireplace, adjacent dining area and gourmet kitchen with breakfast bar, walk-in pantry, built-in desk and powder room. The second floor boasts and impressive master suite with balcony and walk-in closet, 2 additional bedrooms with en-suite bathrooms, large flex space and convenient laundry. 3-car attached garage conveniently enters the main floor. The 2-story guest cottage/studio features a built-in bar and flex space on the main level and full bathroom, flex space and kitchenette on the second floor.

Second floor

First floor

Bonus space - first floor

Bonus space - second floor

678.519.1008 | Trilith.com