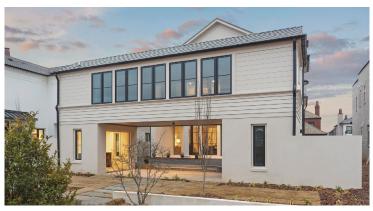

## The Darby

150 Guild Lane - E308 \$1,499,900

The Darby Estate home offers a 4,439 square feet, 4 bedroom and 4.5 bathroom main home and a 444 square foot, 1 full bath guest house/work studio. The main house features 10' ceilings, an open living area with fireplace, adjacent dining area and gourmet kitchen with breakfast bar, walk-in pantry, built-in desk and powder room. The second floor boasts and impressive master suite with balcony and walk-in closet, 2 additional bedrooms with en-suite bathrooms, large flex space and convenient laundry. 3-car attached garage conveniently enters the main floor. The 2-story guest cottage/studio features a built-in bar and flex space on the main level and full bathroom, flex space and kitchenette on the second floor.

Main House

**Guest House** 

678.519.1008 | Trilith.com