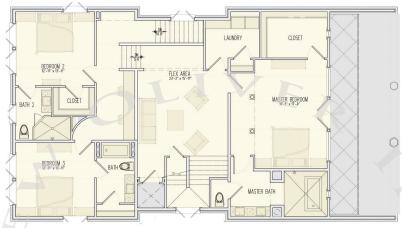

## The Darby

150 Guild Lane - E308 \$1,499,900

The Darby Estate home offers a 4,439 square feet, 4 bedroom and 4.5 bathroom main home and a 444 square foot, 1 full bath guest house/work studio. The main house features 10' ceilings, an open living area with fireplace, adjacent dining area and gourmet kitchen with breakfast bar, walk-in pantry, built-in desk and powder room. The second floor boasts and impressive master suite with balcony and walk-in closet, 2 additional bedrooms with en-suite bathrooms, large flex space and convenient laundry. 3-car attached garage conveniently enters the main floor. The 2-story guest cottage/studio features a built-in bar and flex space on the main level and full bathroom, flex space and kitchenette on the second floor.

Second floor

First floor

Bonus space - first floor

Bonus space - second floor

678.519.1008 | Trilith.com