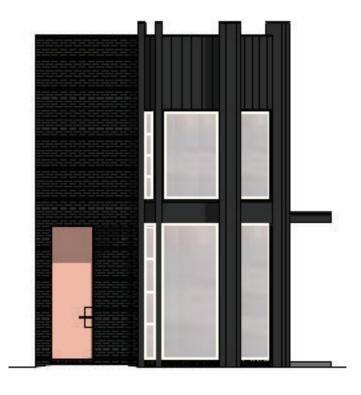

## The Dahl

The Dahl Cottage features 3 bedrooms and 3.5 bathrooms with a front porch. The main floor features 10' ceilings, a spacious living area that leads to dining area and open kitchen with breakfast bar. Guest bedroom with en-suite bath is just beyond the kitchen. The second floor offers an owner's suite, second bedroom, full bath, flex area perfect for an office and convenient laundry.

## The Dahl

## 3 Bedrooms & 3.5 Baths | 1,667 sq. ft.\*

- · 10' ceilings on main
- · Open floor plan
- · Gourmet kitchen
- · Bedroom on main
- · Covered front porch

- Trilith green building certification
- · Geothermal HVAC system
- Prewired for electric vehicle charging station
- · Professional landscaping