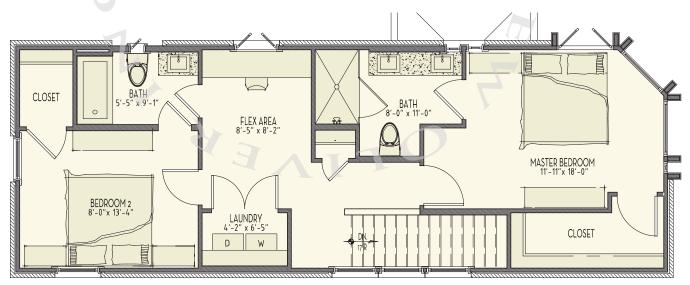

## The Dahl

The Dahl Cottage features 3 bedrooms and 3.5 bathrooms with a front porch. The main floor features 10' ceilings, a spacious living area that leads to dining area and open kitchen with breakfast bar. Guest bedroom with en-suite bath is just beyond the kitchen. The second floor offers an owner's suite, second bedroom, full bath, flex area perfect for an office and convenient laundry.

## 3 Bedrooms & 3.5 Baths | 1,667 sq. ft.\*

- · 10' ceilings on main
- · Open floor plan
- · Gourmet kitchen
- · Bedroom on main
- · Covered front porch

- Trilith green building certification
- · Geothermal HVAC system
- Prewired for electric vehicle charging station
- · Professional landscaping

1st Floor

2nd Floor

\* sq. ft. various upon elevation