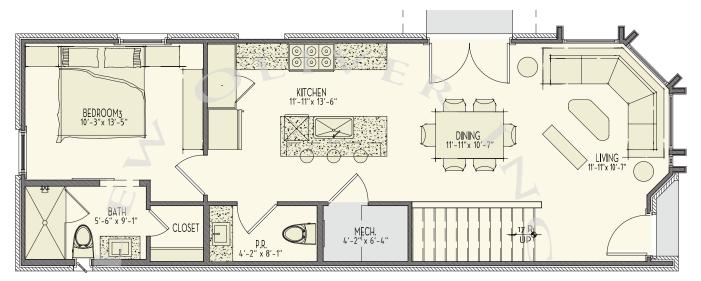

## The Dahl

The Dahl Cottage features 3 bedrooms and 3.5 bathrooms with a front porch. The main floor features 10' ceilings, a spacious living area that leads to dining area and open kitchen with breakfast bar. Guest bedroom with en-suite bath is just beyond the kitchen. The second floor offers an owner's suite, second bedroom, full bath, flex area perfect for an office and convenient laundry.

## 3 Bedrooms & 3.5 Baths | 1,667 sq. ft.\*

- · 10' ceilings on main
- · Open floor plan
- · Gourmet kitchen
- · Bedroom on main
- · Covered front porch

- Trilith green building certification
- · Geothermal HVAC system
- Prewired for electric vehicle charging station
- · Professional landscaping

1st Floor

2nd Floor

\* sq. ft. various upon elevation