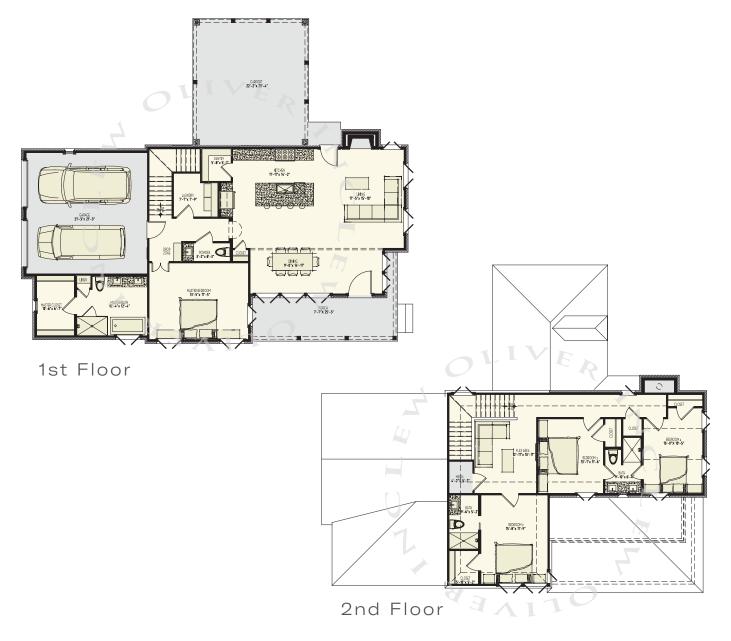

## The Cameron

The stunning 4 bedroom, 3.5 bathroom Cameron Village home is the perfect master on main floor plan. The main floor offers 10' ceilings, an open living and dining area with fireplace adjacent to open gourmet kitchen with breakfast bar and walk-in pantry, convenient laundry and powder room. Beyond the kitchen is the private master suite with large walkin closet. The upper floor is perfect for family and guests offering a bedroom with en-suite bathroom, two additional bedrooms with Jack and Jill bathroom and large flex space. The two-car garage conveniently enters into the main floor.

## The Cameron

4 Bedrooms & 3.5 Baths | 2,484 sq. ft.

- Owner's suite on main
- 10' ceilings on main
- Gourmet kitchen
- Fireplace
- Front porch
- 2-car attached garage

- Trilith forest green building certification
- Geothermal HVAC system
- Prewired for electric vehicle charging station
- Professional landscaping