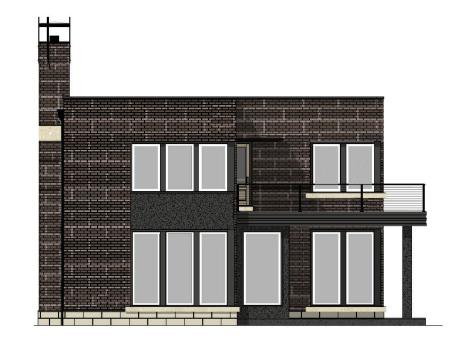

## The Cameron

4 Bedrooms & 3.5 Baths | 2,484 sq. ft.

- Owner's suite on main
- 10' ceilings on main
- Gourmet kitchen
- Fireplace
- Front porch
- 2-car attached garage

- Trilith forest green building certification
- Geothermal HVAC system
- Prewired for electric vehicle charging station
- Professional landscaping