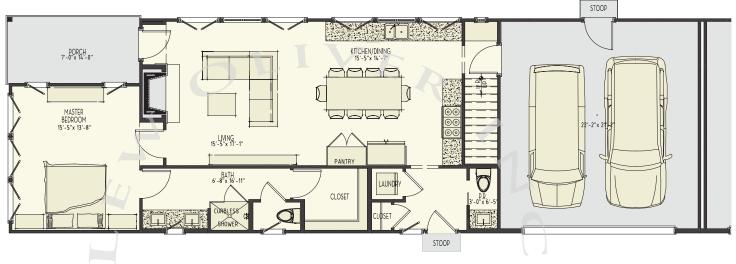

## The Barlow

This owner's suite on main Barlow cottage home offers 3 bedrooms and 2.5 bathrooms. From a private front porch enter into a vaulted ceiling living room with fireplace, dining area and gourmet eat-in kitchen, powder room and convenient laundry. Slip beyond the living room into a private owner's suite with vaulted ceilings, large double vanity bath, and walk-in closet. The upper floor offers two private bedrooms and full, double vanity bathroom, flex space and large unfinished storage room. The two-car garage conveniently enters into the main level with easy access to the second floor.

## 3 Bedrooms & 2.5 Baths | 1,794 sq. ft.

- · Owner's suite on main
- · Vaulted and 10' ceilings on main
- · Gourmet kitchen
- Fireplace
- · Extra Storage
- · 2-car attached garage

- · Trilith green building certification
- · Geothermal HVAC system
- Prewired for electric vehicle charging station
- · Professional landscaping

1st Floor

2nd Floor

678.519.1008 | Trilith.com