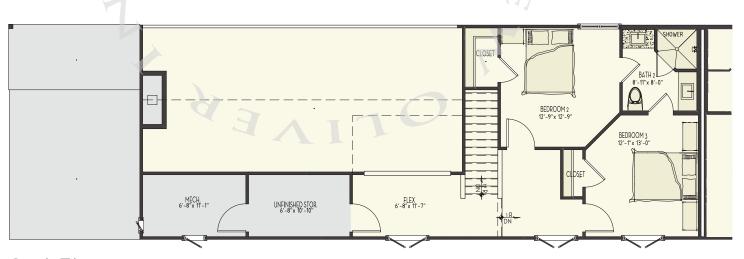

## The Barlow

This owner's suite on main Barlow cottage home offers 3 bedrooms and 2.5 bathrooms. From a private front porch enter into a vaulted ceiling living room with fireplace, dining area and gourmet eat-in kitchen, powder room and convenient laundry. Slip beyond the living room into a private owner's suite with vaulted ceilings, large double vanity bath, and walk-in closet. The upper floor offers two private bedrooms and full, double vanity bathroom, flex space and large unfinished storage room. The two-car garage conveniently enters into the main level with easy access to the second floor.

## 3 Bedrooms & 2.5 Baths | 1,794 sq. ft.

- · Owner's suite on main
- · Vaulted and 10' ceilings on main
- · Gourmet kitchen
- Fireplace
- · Extra Storage
- · 2-car attached garage

- · Trilith green building certification
- · Geothermal HVAC system
- Prewired for electric vehicle charging station
- · Professional landscaping

1st Floor

2nd Floor

678.519.1008 | Trilith.com