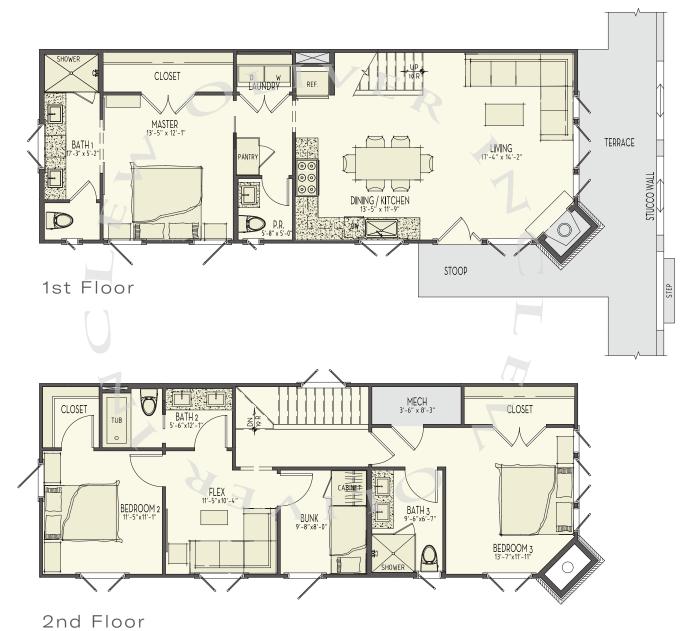

# The Anderson

The Anderson Cottage features owner's suite on main, 3 bedrooms and 2.5 bathrooms with a front porch. The main floor offers 10' ceilings, a spacious living area with vaulted ceiling that leads to open, eat-in kitchen. Owner's bedroom with en-suite bath is just beyond the kitchen with convenient laundry. The second floor offers two bedrooms with Jack and Jill full bath.

## The Anderson

## 3 Bedrooms & 2.5 Baths | 1,771 sq. ft.

- 10' ceilings on main with vaulted living room
- · Open floor plan
- · Eat-in Gourmet kitchen
- · Owner's suite on main
- Fireplace
- · Trilith green building certification