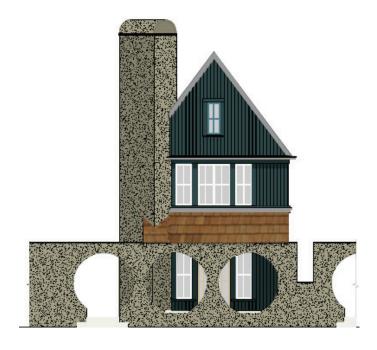

# The Anderson

The Anderson Cottage features owner's suite on main, 3 bedrooms and 2.5 bathrooms with a front porch. The main floor offers 10' ceilings, a spacious living area with vaulted ceiling that leads to open, eat-in kitchen. Owner's bedroom with en-suite bath is just beyond the kitchen with convenient laundry. The second floor offers two bedrooms with Jack and Jill full bath.

## The Anderson

## 3 Bedrooms & 2.5 Baths | 1,771 sq. ft.

- 10' ceilings on main with vaulted living room
- · Open floor plan
- · Eat-in Gourmet kitchen
- · Owner's suite on main
- Fireplace
- · Trilith green building certification