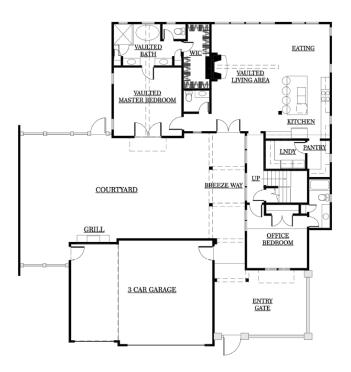

## 4 BEDROOMS · 4½ BATHS · 2,414 sq. ft.

The Lilac floor plan features open-concept living with an entrance garden, a covered breezeway to the front door, and a spacious courtyard. The great room and owner's suite open to the private courtyard that can be customized with your own pool or outdoor kitchen. It has a second level that contains two bedrooms with their own en-suite bathrooms. This home has a 2-car (optional 3-car) garage, with storage or optional apartment above.

## THE LILAC

MAIN LEVEL UPPER LEVEL