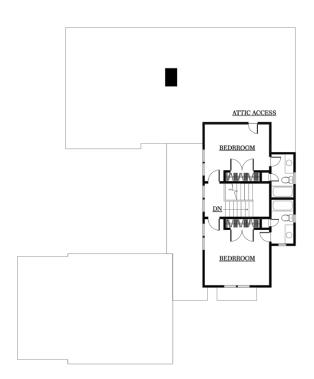

## 4 BEDROOMS · 4½ BATHS · 2,414 sq. ft.

The Lilac floor plan features open-concept living with an entrance garden, a covered breezeway to the front door, and a spacious courtyard. The great room and owner's suite open to the private courtyard that can be customized with your own pool or outdoor kitchen. It has a second level that contains two bedrooms with their own en-suite bathrooms. This home has a 2-car (optional 3-car) garage, with storage or optional apartment above.

## THE LILAC

MAIN LEVEL UPPER LEVEL