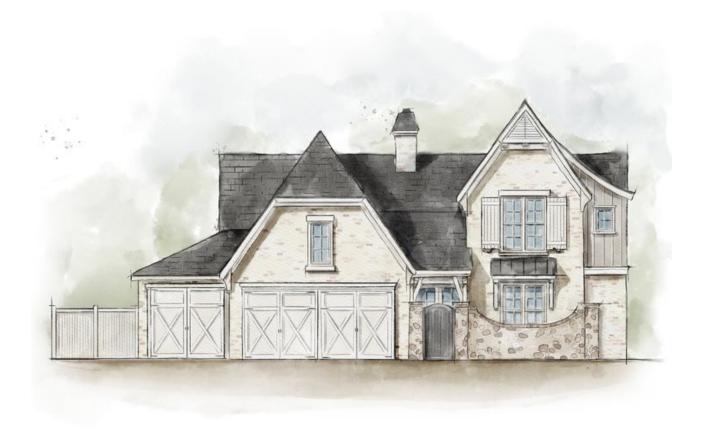

## THE LILAC

## 4 BEDROOMS · 4½ BATHS · 2,414 sq. ft.

The Lilac floor plan features open-concept living with an entrance garden, a covered breezeway to the front door, and a spacious courtyard. The great room and owner's suite open to the private courtyard that can be customized with your own pool or outdoor kitchen. It has a second level that contains two bedrooms with their own en-suite bathrooms. This home has a 2-car (optional 3-car) garage, with storage or optional apartment above.