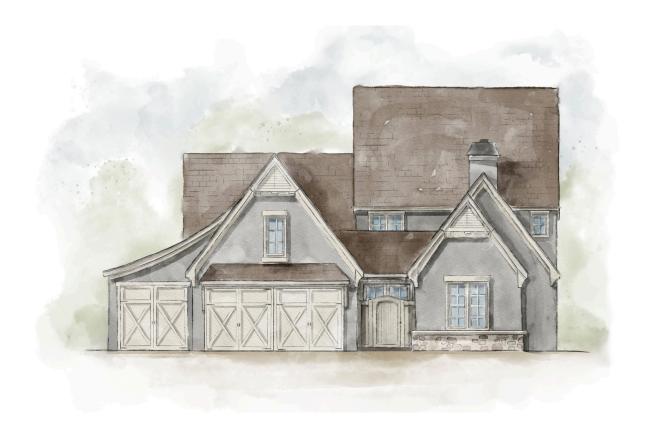

## THE IRIS

4 BEDROOMS · 3 BATHS · 2,535 sq. ft.

The Iris floor plan features open-concept living with a covered breezeway to the front door. The great room and owner's suite open to the private courtyard that can be customized with your own pool or outdoor kitchen. It has a second level that contains two bedrooms with a shared bathroom. This home has a 2-car (optional 3-car) garage, with storage or optional apartment above.