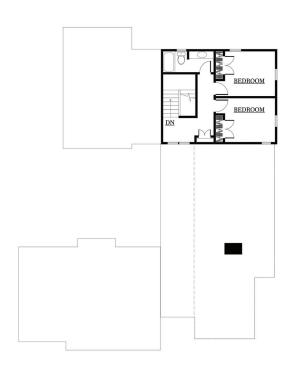

## THE IRIS

4 BEDROOMS · 3 BATHS · 2,535 sq. ft.

The Iris floor plan features open-concept living with a covered breezeway to the front door. The great room and owner's suite open to the private courtyard that can be customized with your own pool or outdoor kitchen. It has a second level that contains two bedrooms with a shared bathroom. This home has a 2-car (optional 3-car) garage, with storage or optional apartment above.

## THE IRIS

MAIN LEVEL

UPPER LEVEL