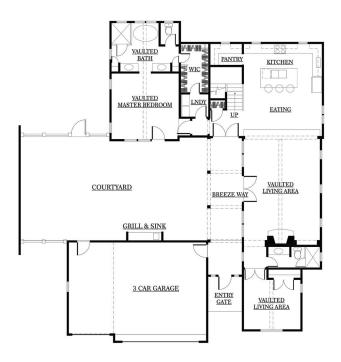

## THE IRIS

4 BEDROOMS · 3 BATHS · 2,535 sq. ft.

The Iris floor plan features open-concept living with a covered breezeway to the front door. The great room and owner's suite open to the private courtyard that can be customized with your own pool or outdoor kitchen. It has a second level that contains two bedrooms with a shared bathroom. This home has a 2-car (optional 3-car) garage, with storage or optional apartment above.

## THE IRIS

MAIN LEVEL

UPPER LEVEL