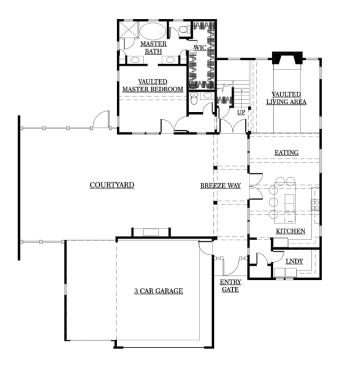

## THE FOXGLOVE

3 BEDROOMS · 3.5 BATHS · 2,301 sq. ft.

The Foxglove floor plan offers open concept living. The great room and owner's suite open to the private courtyard that can be customized with your own pool or outdoor kitchen. The second level has a charming sitting area and two bedrooms with their own en-suite bathrooms. This home has a 2-car (optional 3-car) garage, with storage or optional apartment above.

## THE FOXGLOVE

MAIN LEVEL UPPER LEVEL