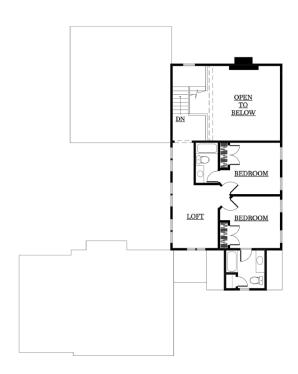

## THE FOXGLOVE

3 BEDROOMS · 3.5 BATHS · 2,301 sq. ft.

The Foxglove floor plan offers open concept living. The great room and owner's suite open to the private courtyard that can be customized with your own pool or outdoor kitchen. The second level has a charming sitting area and two bedrooms with their own en-suite bathrooms. This home has a 2-car (optional 3-car) garage, with storage or optional apartment above.

## THE FOXGLOVE

MAIN LEVEL UPPER LEVEL