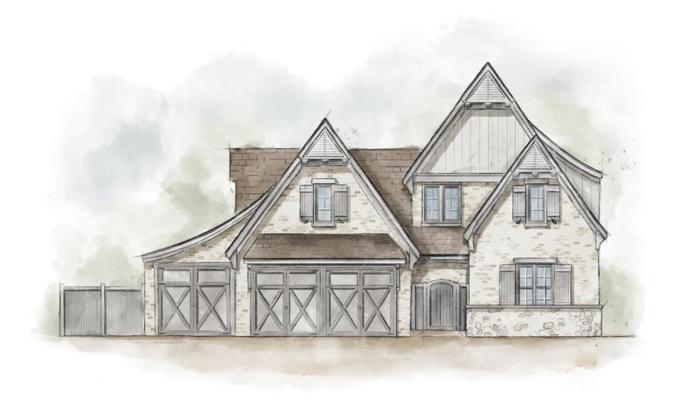

## THE FOXGLOVE

3 BEDROOMS · 3.5 BATHS · 2,301 sq. ft.

The Foxglove floor plan offers open concept living. The great room and owner's suite open to the private courtyard that can be customized with your own pool or outdoor kitchen. The second level has a charming sitting area and two bedrooms with their own en-suite bathrooms. This home has a 2-car (optional 3-car) garage, with storage or optional apartment above.