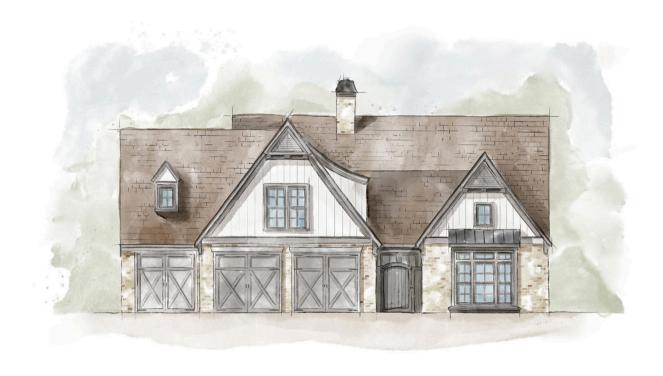

## THE PRIMROSE

3 BEDROOMS • 2.5 BATHS • 2,007 sq. ft. • \$529,900

The Primrose floor plan is a true ranch with 3 bedrooms and 2 and a half bathrooms on the main. This home features open concept living with a covered breezeway that extends to the front door. The great room and owner's suite open to the private courtyard that can be customized with your own pool or outdoor kitchen. This home has a 2-car (optional 3-car) garage, with storage or optional apartment above.