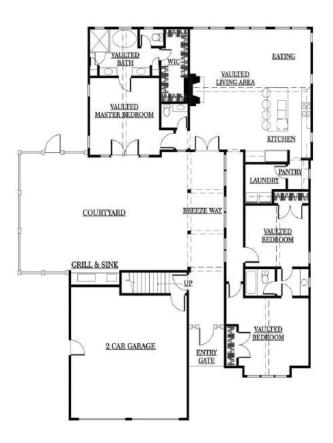

## THE PRIMROSE



3 BEDROOMS • 2.5 BATHS • 2,007 sq. ft. • \$529,900

The Primrose floor plan is a true ranch with 3 bedrooms and 2 and a half bathrooms on the main. This home features open concept living with a covered breezeway that extends to the front door. The great room and owner's suite open to the private courtyard that can be customized with your own pool or outdoor kitchen. This home has a 2-car (optional 3-car) garage, with storage or optional apartment above.



678-578-6822 TheGardensAtArborSprings.com

GPS:100 Arbor Springs Pkwy | Newnan, GA 30265

BERKSHIRE | Georgia | Properties | HATHAWAY | Properties |

NEW HOMES DIVISION



## THE PRIMROSE

MAIN LEVEL

UPPER LEVEL