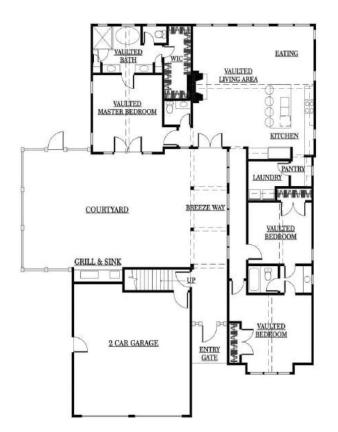

### 3 BEDROOMS • 2.5 BATHS • 2,007 sq. ft. • \$519,900

The Primrose floor plan is a true ranch with 3 bedrooms and 2 and a half bathrooms on the main. This home features open concept living with a covered breezeway that extends to the front door. The great room and owner's suite open to the private courtyard that can be customized with your own pool or outdoor kitchen. This home has a 2-car (optional 3-car) garage, with storage or optional apartment above.

# THE PRIMROSE

MAIN LEVEL