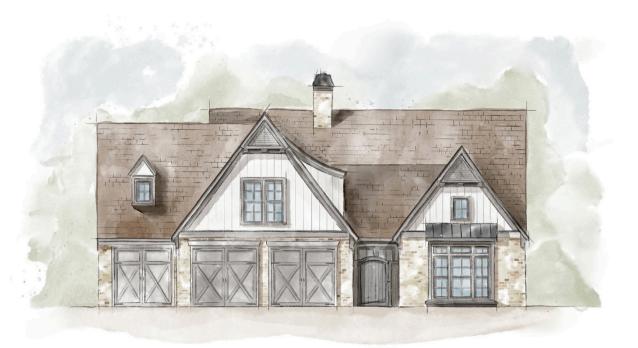

## THE PRIMROSE

### 3 BEDROOMS • 2.5 BATHS • 2,007 sq. ft. • \$519,900

The Primrose floor plan is a true ranch with 3 bedrooms and 2 and a half bathrooms on the main. This home features open concept living with a covered breezeway that extends to the front door. The great room and owner's suite open to the private courtyard that can be customized with your own pool or outdoor kitchen. This home has a 2-car (optional 3-car) garage, with storage or optional apartment above.