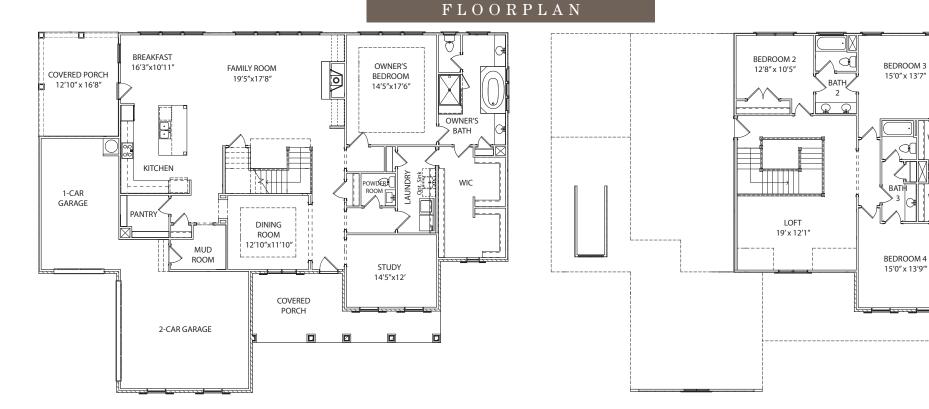

## YORKTOWNE

BATH | 3,604 SQUARE FEET 4 B E D R O O M  $\mid$  3.5

**FIRST FLOOR PLAN - A** 

0

**FIRST FLOOR PLAN - B** 

٦.

SITTING AREA

OPTIONS