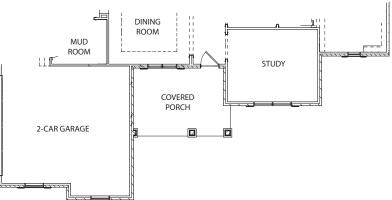

**OPT. SITTING AREA IN OWNER'S SUITE** 

**SECOND FLOOR PLAN - A & B** 

**OPT. COFFERED CEILING** IN DINING ROOM

**OPT. SCREENED PORCH** 

COVERED PORCH

WIC

WIC

**OPT. KEEPING ROOM WITH OPT. COVERED PORCH** 