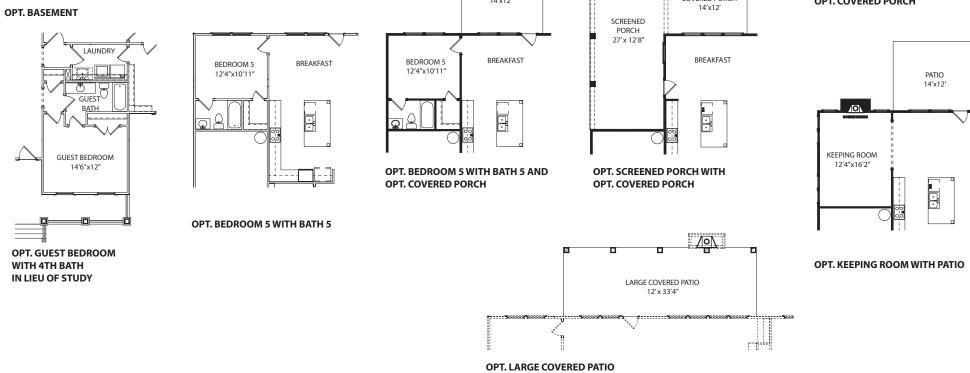

**OPT. SITTING AREA IN OWNER'S SUITE** 

**SECOND FLOOR PLAN - A & B** 

**OPT. COFFERED CEILING** IN DINING ROOM

**OPT. SCREENED PORCH** 

COVERED PORCH

WIC

WIC

**OPT. KEEPING ROOM WITH OPT. COVERED PORCH** 

OPT. BASEMENT

COVERED PORCH

14'x12'

4987 Kyle Drive, Powder Springs, Georgia 30127

770-254-5401

PMCommunities.com

All exterior renderings are artist concept. All plans and dimensions are approximate and subject to change without notice. Plans and room dimensions may vary accordingly to elevation. All information is believed to be accurate but is not warranted and subject to errors, omissions, changes or withdrawal without notice. Equal Housing Opportunity.