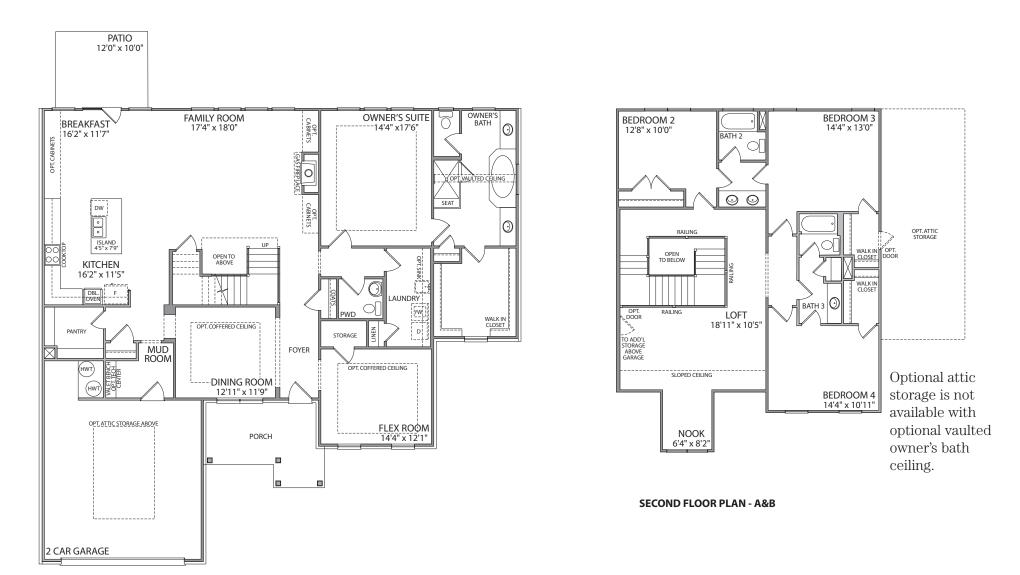

## FLOORPLAN

**FIRST FLOOR PLAN - A&B** 

**OPT. KEEPING ROOM** 

**OPT. OWNER'S SITTING AREA** 

-OWNER'S SUITE 14'4" x17'6"

OPT. CABINETS

0

**OPT. GUEST BEDROOM & BATH** IN LIEU OF FLEX ROOM

GUEST SUITE 14'4" x12'1"

WALK I

4987 Kyle Drive, Powder Springs, Georgia 30127

770-254-5401

PMCommunities.com

All exterior renderings are artist concept. All plans and dimensions are approximate and subject to change without notice. Plans and room dimensions may vary accordingly to elevation. All information is believed to be accurate but is not warranted and subject to errors, omissions, changes or withdrawal without notice. Equal Housing Opportunity.