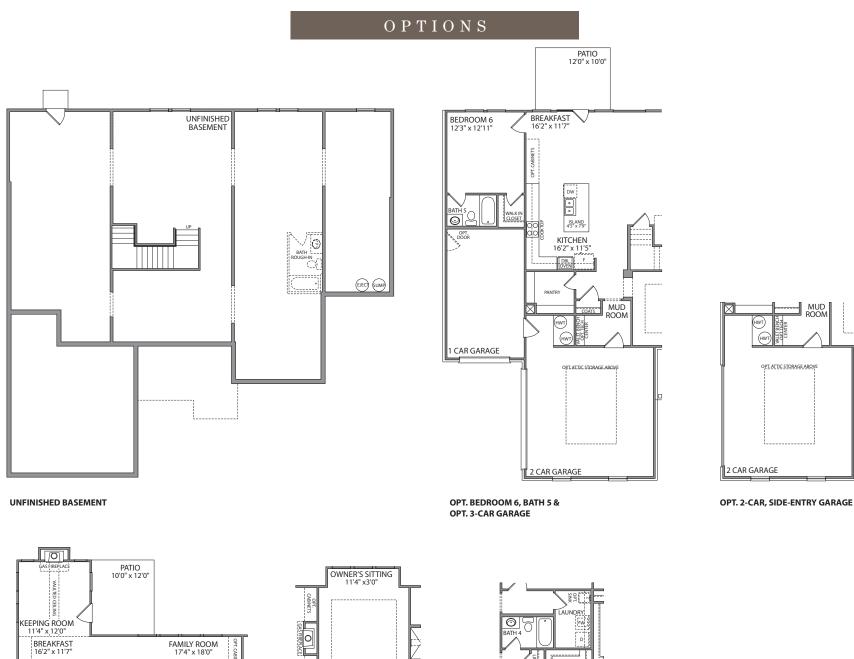

## FLOORPLAN

**FIRST FLOOR PLAN - A&B** 

**OPT. KEEPING ROOM** 

**OPT. OWNER'S SITTING AREA** 

-OWNER'S SUITE 14'4" x17'6"

OPT. CABINETS

0

**OPT. GUEST BEDROOM & BATH** IN LIEU OF FLEX ROOM