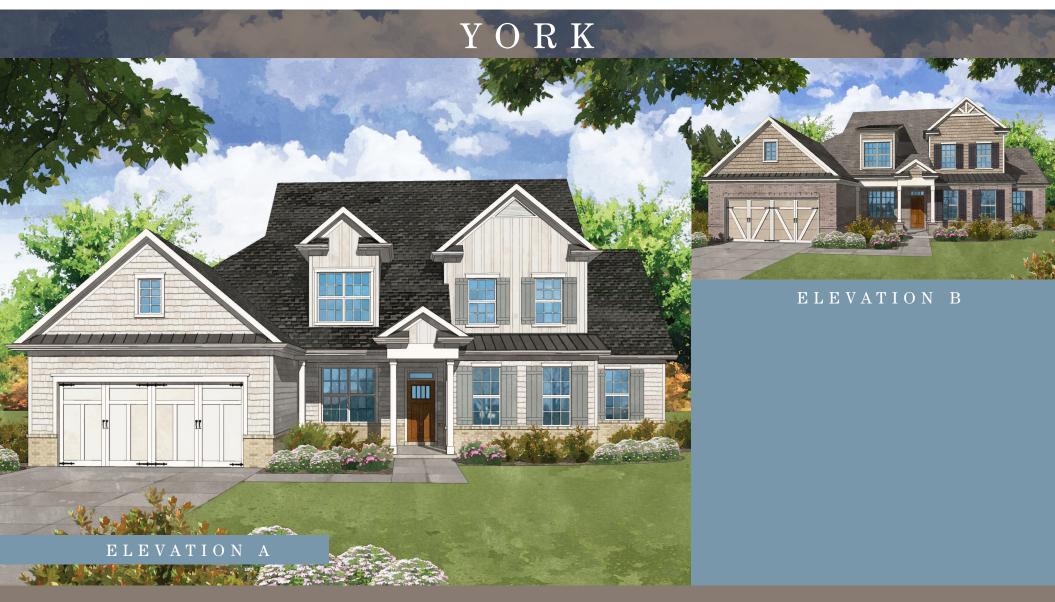

## KYLE FARM

400 TO LIFE | EST 2016



4 BEDROOM | 3.5 BATH | 3,598 SQUARE FEET

## YORK

## 4 BEDROOM | 3.5 BATH | 3,598 SQUARE FEET

## FLOORPLAN



**FIRST FLOOR PLAN - A&B** 





**OPT. KEEPING ROOM** 

**OPT. OWNER'S SITTING AREA** 

-OWNER'S SUITE 14'4" x17'6"

OPT. CABINETS

0

**OPT. GUEST BEDROOM & BATH** IN LIEU OF FLEX ROOM

GUEST SUITE 14'4" x12'1"

WALK I



4987 Kyle Drive, Powder Springs, Georgia 30127

770-254-5401

PMCommunities.com

All exterior renderings are artist concept. All plans and dimensions are approximate and subject to change without notice. Plans and room dimensions may vary accordingly to elevation. All information is believed to be accurate but is not warranted and subject to errors, omissions, changes or withdrawal without notice. Equal Housing Opportunity.

BERKSHIRE | Georgia HATHAWAY Home