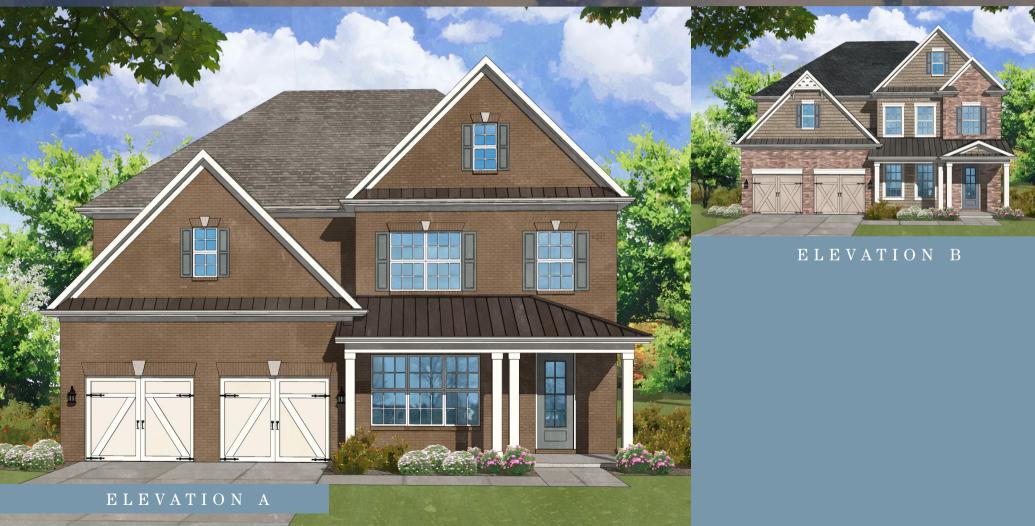

## KYLE FARM

400 TO LIFE | EST 2016

## WINCHESTER

4 BEDROOM | 4.5 BATH | 3,606 SQUARE FEET