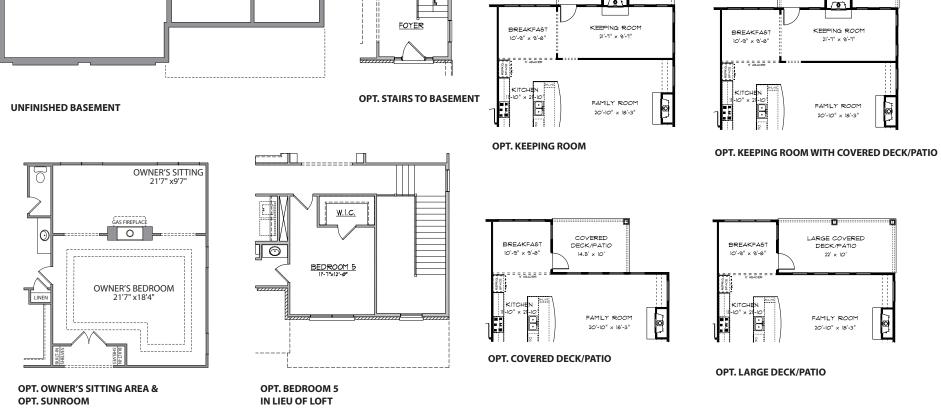

## WINCHESTER

4 BEDROOM | 4.5 BATH | 3,606 SQUARE FEET

O BEDROOM 2 12'x13' Ð OWNER'S BATH G WIC OWNER'S BEDROOM 21'7"x18'4" Ю BATH 2 WIC ) WIC BEDROOM 3 12'x13' LOFT 16'x12' BATH 3 Ð

**SECOND FLOOR PLAN - A** 