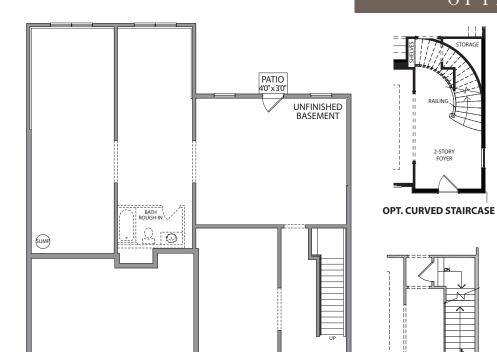

OPTIONS

2-STORY FOYER

M

 $\wedge$ 

**OPT. SUNROOM WITH COVERED DECK/PATIO** 

4987 Kyle Drive, Powder Springs, Georgia 30127

770-254-5401

PMCommunities.com