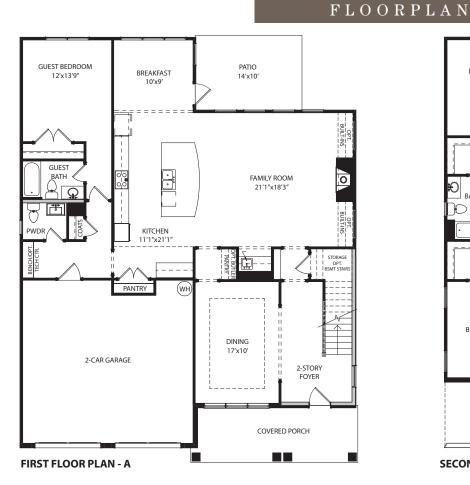

## KYLE FARM

400 TO LIFE | EST 2016

## WINCHESTER



4 BEDROOM | 4.5 BATH | 3,606 SQUARE FEET

## WINCHESTER

4 BEDROOM | 4.5 BATH | 3,606 SQUARE FEET



O BEDROOM 2 12'x13' Ð OWNER'S BATH G WIC OWNER'S BEDROOM 21'7"x18'4" Ю BATH 2 WIC ) WIC BEDROOM 3 12'x13' LOFT 16'x12' BATH 3 Ð

**SECOND FLOOR PLAN - A** 







OPTIONS

2-STORY FOYER

M

 $\wedge$ 







**OPT. SUNROOM WITH COVERED DECK/PATIO** 







4987 Kyle Drive, Powder Springs, Georgia 30127

770-254-5401

PMCommunities.com

All exterior renderings are artist concept. All plans and dimensions are approximate and subject to change without notice. Plans and room dimensions may vary accordingly to elevation. All information is believed to be accurate but is not warranted and subject to errors, omissions, changes or withdrawal without notice. Equal Housing Opportunity.

BERKSHIRE | Georgia HATHAWAY HomeServices NEW HOMES DIVISION