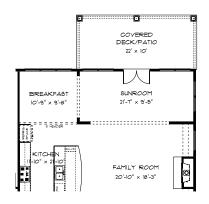

OPTIONS

2-STORY FOYER

M

 $\wedge$ 

**OPT. SUNROOM WITH COVERED DECK/PATIO** 

4987 Kyle Drive, Powder Springs, Georgia 30127

770-254-5401

PMCommunities.com