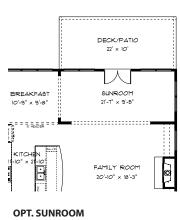

OPTIONS

2-STORY FOYER

M

 $\wedge$ 

**OPT. SUNROOM WITH COVERED DECK/PATIO** 

4987 Kyle Drive, Powder Springs, Georgia 30127

770-254-5401

PMCommunities.com