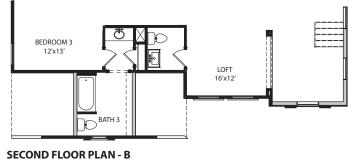

## WINCHESTER

4 BEDROOM | 4.5 BATH | 3,606 SQUARE FEET

O BEDROOM 2 12'x13' Ð OWNER'S BATH G WIC OWNER'S BEDROOM 21'7"x18'4" Ю BATH 2 WIC ) WIC BEDROOM 3 12'x13' LOFT 16'x12' BATH 3 Ð

**SECOND FLOOR PLAN - A** 