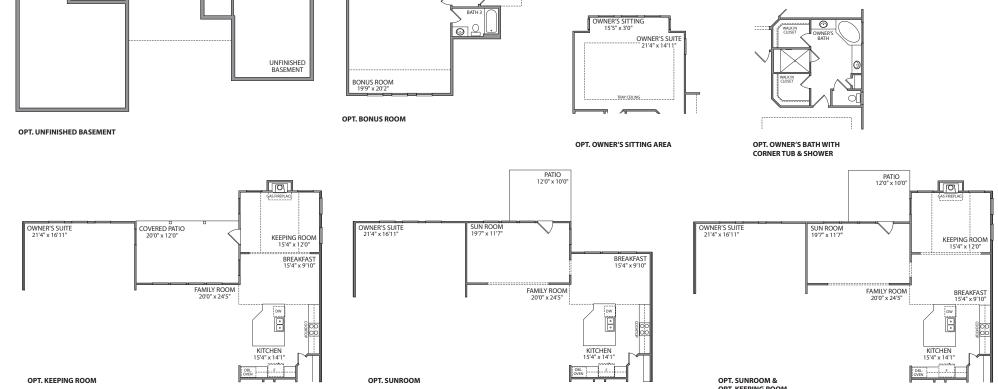

## FLOORPLAN

**FIRST FLOOR PLAN - B** 

**FIRST FLOOR PLAN - C** 

**FIRST FLOOR PLAN - D** 

UP (UMP)

O P T I O N S

4987 Kyle Drive, Powder Springs, Georgia 30127

770-254-5401