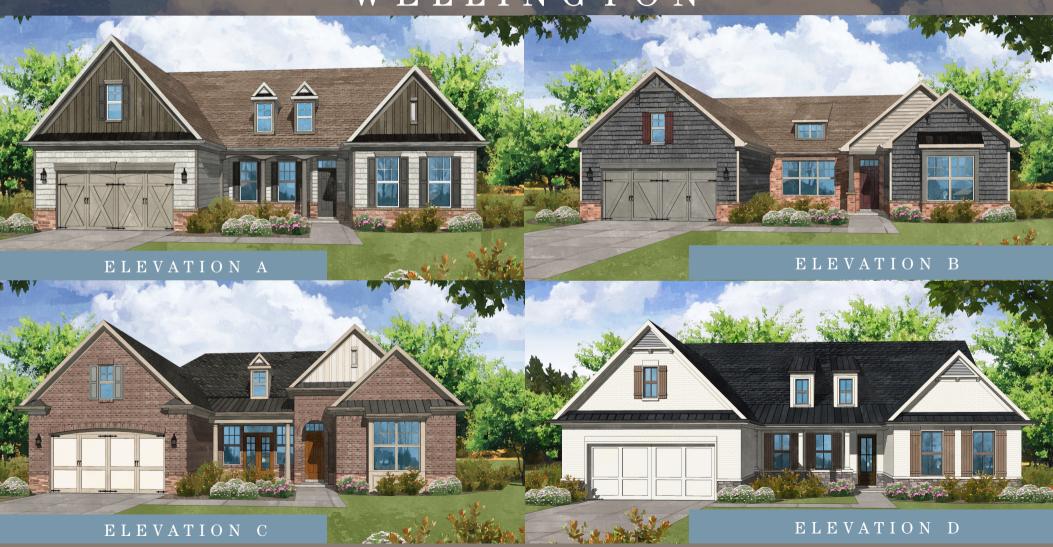

## WELLINGTON

3 BEDROOM | 2.5 BATH | 2,806 SQUARE FEET

## WELLINGTON

 $3 \quad \overline{\text{B} \text{E} \text{D} \text{R} \text{O} \text{O} \text{M}} + 2.5$ 12,806 SQUARE FEET BATH