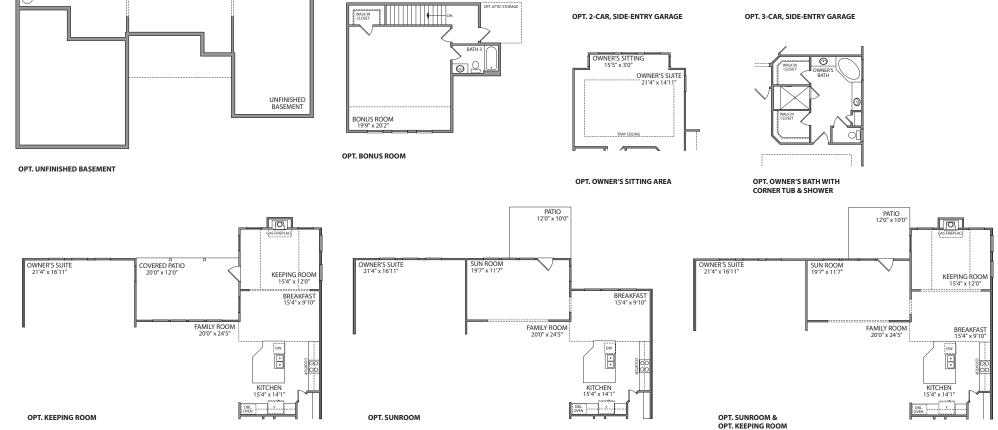

## FLOORPLAN

**FIRST FLOOR PLAN - B** 

**FIRST FLOOR PLAN - C** 

**FIRST FLOOR PLAN - D** 

UP (UMP)

O P T I O N S

4987 Kyle Drive, Powder Springs, Georgia 30127

770-254-5401