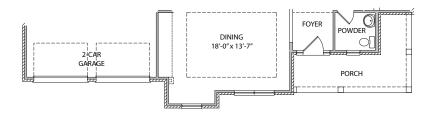

## SUTHERFIELD

4 BEDROOM | 3.5 BATH | 3,570 SQUARE FEET

**FIRST FLOOR PLAN - A** 

**FIRST FLOOR PLAN - B** 

FIRST FLOOR PLAN - C

**SECOND FLOOR PLAN - A** 

**SECOND FLOOR PLAN - B** 

OPT. BEDROOM 5 IN LIEU OF LOFT **OPT. KEEPING ROOM** 