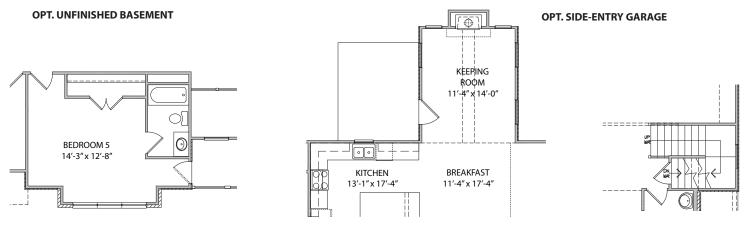

## SUTHERFIELD

4 BEDROOM | 3.5 BATH | 3,570 SQUARE FEET

**FIRST FLOOR PLAN - A** 

**FIRST FLOOR PLAN - B** 

FIRST FLOOR PLAN - C

**SECOND FLOOR PLAN - A** 

**SECOND FLOOR PLAN - B** 

OPT. BEDROOM 5 IN LIEU OF LOFT **OPT. KEEPING ROOM** 

**OPT. STAIRS TO BASEMENT** 

4987 Kyle Drive, Powder Springs, Georgia 30127

770-254-5401

PMCommunities.com

All exterior renderings are artist concept. All plans and dimensions are approximate and subject to change without notice. Plans and room dimensions may vary accordingly to elevation. All information is believed to be accurate but is not warranted and subject to errors, omissions, changes or withdrawal without notice. Equal Housing Opportunity.