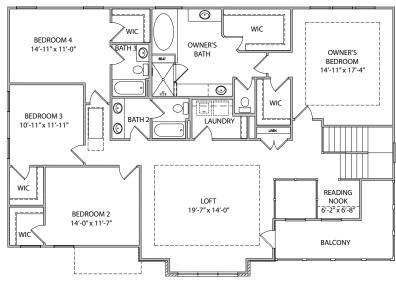

## SUTHERFIELD

4 BEDROOM | 3.5 BATH | 3,570 SQUARE FEET

## SUTHERFIELD

4 BEDROOM | 3.5 BATH | 3,570 SQUARE FEET

**FIRST FLOOR PLAN - A** 

**FIRST FLOOR PLAN - B** 

FIRST FLOOR PLAN - C

**SECOND FLOOR PLAN - A** 

**SECOND FLOOR PLAN - B** 

OPT. BEDROOM 5 IN LIEU OF LOFT **OPT. KEEPING ROOM** 