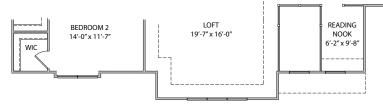

## SUTHERFIELD

4 BEDROOM | 3.5 BATH | 3,570 SQUARE FEET

**FIRST FLOOR PLAN - A** 

**FIRST FLOOR PLAN - B** 

FIRST FLOOR PLAN - C

**SECOND FLOOR PLAN - A** 

**SECOND FLOOR PLAN - B** 

OPT. BEDROOM 5 IN LIEU OF LOFT **OPT. KEEPING ROOM** 