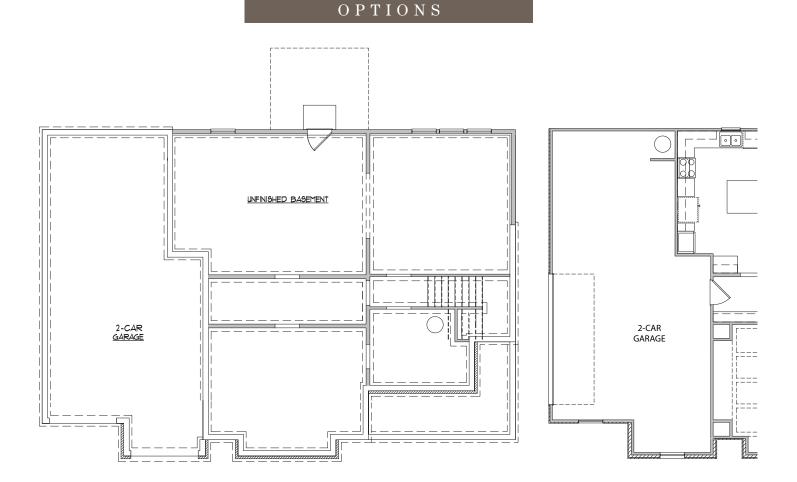

## SUTHERFIELD

4 BEDROOM | 3.5 BATH | 3,570 SQUARE FEET

**FIRST FLOOR PLAN - A** 

**FIRST FLOOR PLAN - B** 

FIRST FLOOR PLAN - C

**SECOND FLOOR PLAN - A** 

**SECOND FLOOR PLAN - B** 

OPT. BEDROOM 5 IN LIEU OF LOFT **OPT. KEEPING ROOM** 

**OPT. STAIRS TO BASEMENT** 

4987 Kyle Drive, Powder Springs, Georgia 30127

770-254-5401

PMCommunities.com

All exterior renderings are artist concept. All plans and dimensions are approximate and subject to change without notice. Plans and room dimensions may vary accordingly to elevation. All information is believed to be accurate but is not warranted and subject to errors, omissions, changes or withdrawal without notice. Equal Housing Opportunity.