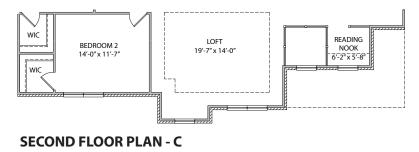

## SUTHERFIELD

4 BEDROOM | 3.5 BATH | 3,570 SQUARE FEET

**FIRST FLOOR PLAN - A** 

**FIRST FLOOR PLAN - B** 

FIRST FLOOR PLAN - C

**SECOND FLOOR PLAN - A** 

**SECOND FLOOR PLAN - B** 

OPT. BEDROOM 5 IN LIEU OF LOFT **OPT. KEEPING ROOM** 