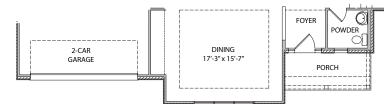

## SUTHERFIELD

4 BEDROOM | 3.5 BATH | 3,570 SQUARE FEET

**FIRST FLOOR PLAN - A** 

**FIRST FLOOR PLAN - B** 

FIRST FLOOR PLAN - C

**SECOND FLOOR PLAN - A** 

**SECOND FLOOR PLAN - B** 

OPT. BEDROOM 5 IN LIEU OF LOFT **OPT. KEEPING ROOM** 