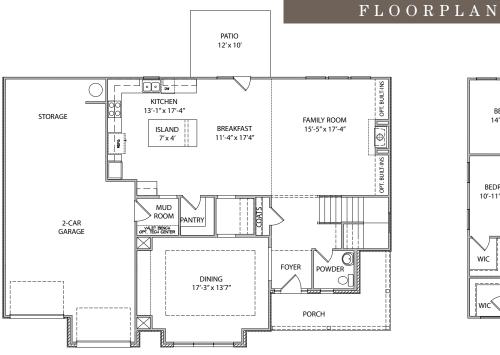

## SUTHERFIELD

4 BEDROOM | 3.5 BATH | 3,570 SQUARE FEET

**FIRST FLOOR PLAN - A** 

**FIRST FLOOR PLAN - B** 

FIRST FLOOR PLAN - C

**SECOND FLOOR PLAN - A** 

**SECOND FLOOR PLAN - B** 

OPT. BEDROOM 5 IN LIEU OF LOFT **OPT. KEEPING ROOM** 