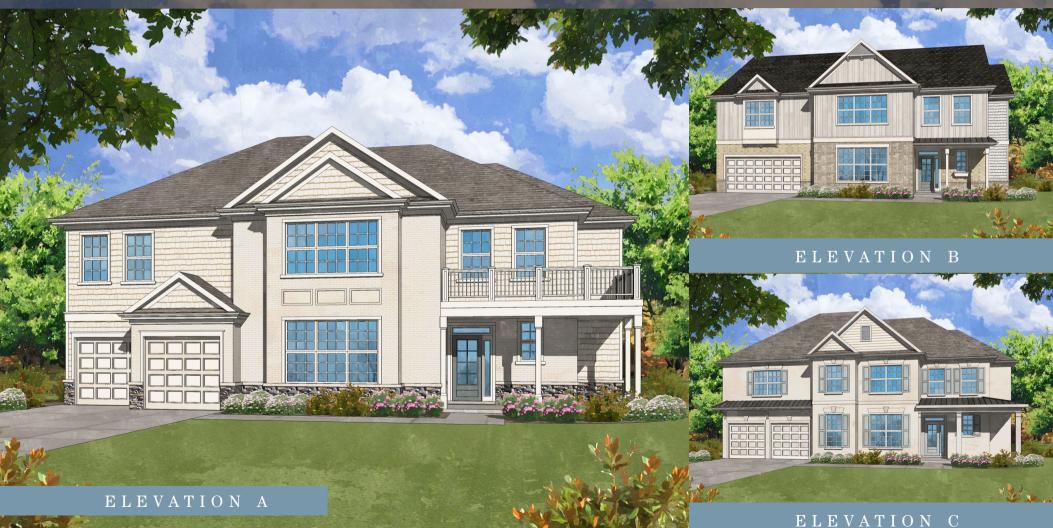

## SUTHERFIELD

4 BEDROOM | 3.5 BATH | 3,570 SQUARE FEET

## SUTHERFIELD

4 BEDROOM | 3.5 BATH | 3,570 SQUARE FEET

**FIRST FLOOR PLAN - A** 

**FIRST FLOOR PLAN - B** 

FIRST FLOOR PLAN - C

**SECOND FLOOR PLAN - A** 

**SECOND FLOOR PLAN - B** 

OPT. BEDROOM 5 IN LIEU OF LOFT **OPT. KEEPING ROOM** 