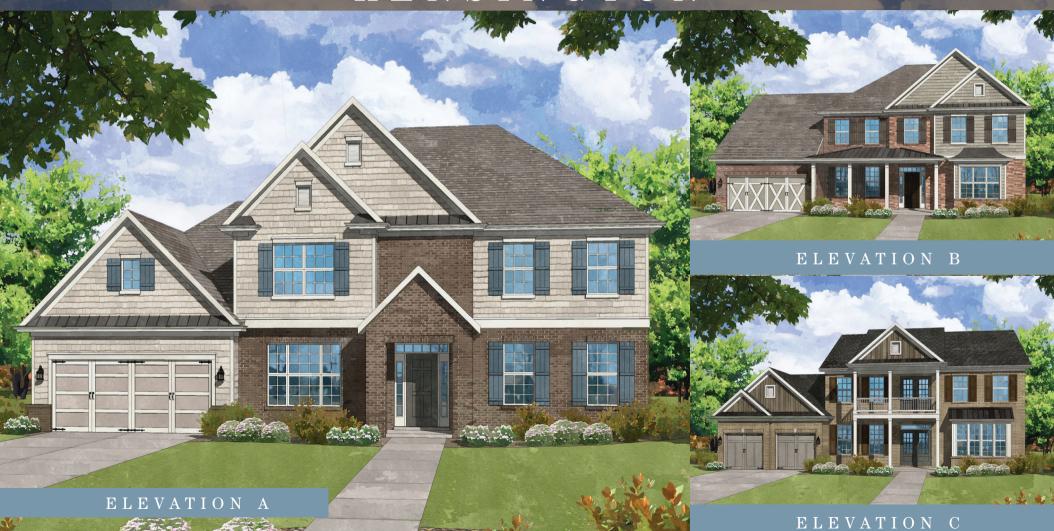

### KYLE FARM

400 TO LIFE | EST 2016

## KENSINGTON

4 BEDROOM | 3.5 BATH | 3,570 SQUARE FEET

# KENSINGTON

#### 4 BEDROOM | 3.5 BATH | 3,570 SQUARE FEET