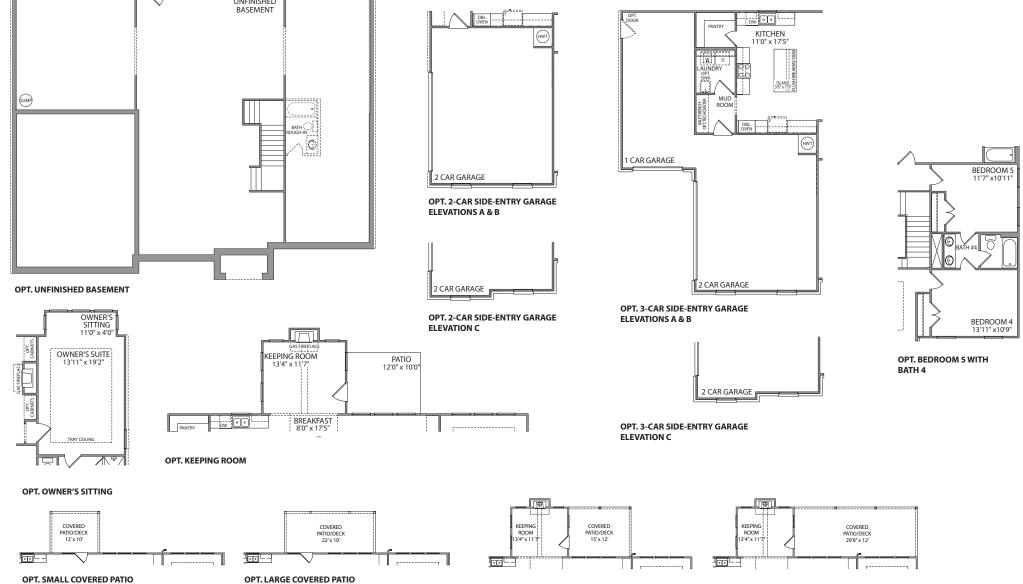

#### FIRST FLOOR PLAN - A

#### FIRST FLOOR PLAN - B

FIRST FLOOR PLAN - C

BEDROOM 2 13'11" x12'11" BEDROOM 3 12'3" x17'7" 0 1#2 MEDIA ROOM 13'11" x14'7" C ATH #3  $\odot$ OPEN TO BELOV OPT. ATTI П BEDROOM 4 13'11" x13'0" LOFT 21'8" x 20'4" TRAY CEILING

#### SECOND FLOOR PLAN - A

#### SECOND FLOOR PLAN - B

SECOND FLOOR PLAN - C

O P T I O N S

**OPT. SMALL COVERED PATIO &** OPT. KEEPING ROOM

**OPT. LARGE COVERED PATIO &** OPT. KEEPING ROOM

4987 Kyle Drive, Powder Springs, Georgia 30127