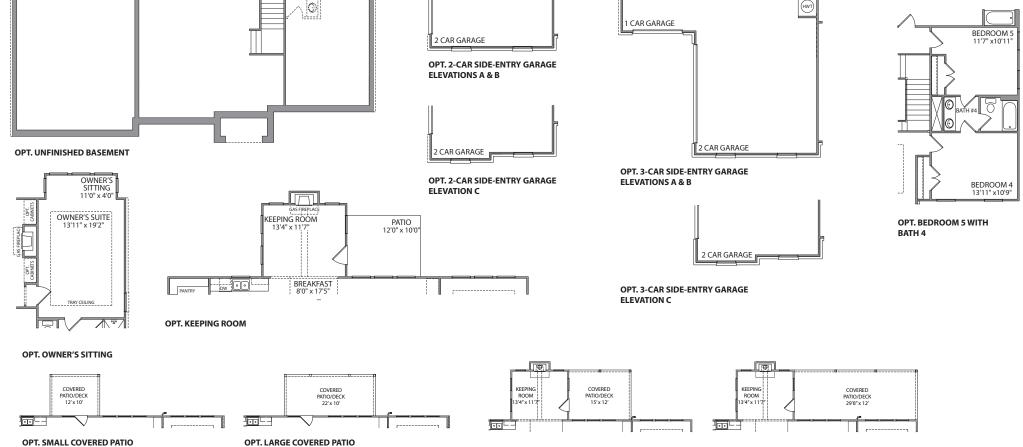

#### FIRST FLOOR PLAN - B

FIRST FLOOR PLAN - C

BEDROOM 2 13'11" x12'11" BEDROOM 3 12'3" x17'7" 0 1#2 MEDIA ROOM 13'11" x14'7" C ATH #3  $\odot$ OPEN TO BELOV OPT. ATTI П BEDROOM 4 13'11" x13'0" LOFT 21'8" x 20'4" TRAY CEILING

#### SECOND FLOOR PLAN - A

#### SECOND FLOOR PLAN - B

SECOND FLOOR PLAN - C

O P T I O N S

**OPT. SMALL COVERED PATIO &** OPT. KEEPING ROOM

**OPT. LARGE COVERED PATIO &** OPT. KEEPING ROOM

4987 Kyle Drive, Powder Springs, Georgia 30127