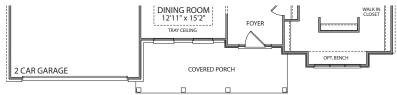

#### FIRST FLOOR PLAN - B

FIRST FLOOR PLAN - C

BEDROOM 2 13'11" x12'11" BEDROOM 3 12'3" x17'7" 0 1#2 MEDIA ROOM 13'11" x14'7" C ATH #3  $\odot$ OPEN TO BELOV OPT. ATTI П BEDROOM 4 13'11" x13'0" LOFT 21'8" x 20'4" TRAY CEILING