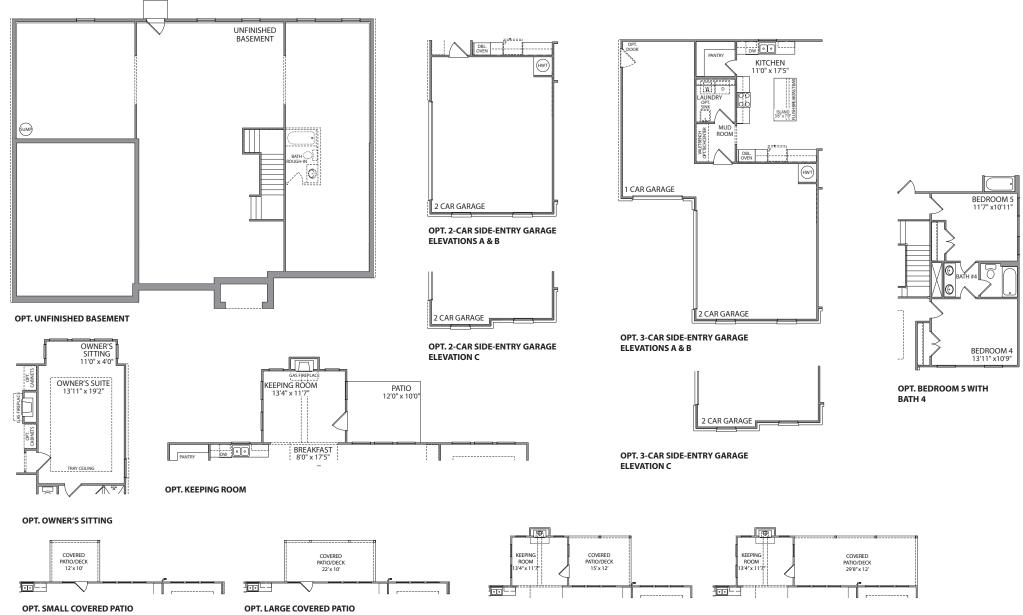

#### FIRST FLOOR PLAN - A

#### SECOND FLOOR PLAN - A

#### SECOND FLOOR PLAN - B

SECOND FLOOR PLAN - C

O P T I O N S

**OPT. SMALL COVERED PATIO &** OPT. KEEPING ROOM

**OPT. LARGE COVERED PATIO &** OPT. KEEPING ROOM

4987 Kyle Drive, Powder Springs, Georgia 30127