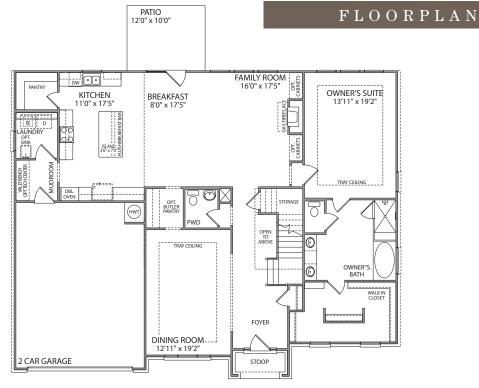

### KYLE FARM

400 TO LIFE | EST 2016

## KENSINGTON



4 BEDROOM | 3.5 BATH | 3,570 SQUARE FEET

# KENSINGTON

#### 4 BEDROOM | 3.5 BATH | 3,570 SQUARE FEET



#### FIRST FLOOR PLAN - A



#### FIRST FLOOR PLAN - B



FIRST FLOOR PLAN - C

BEDROOM 2 13'11" x12'11" BEDROOM 3 12'3" x17'7" 0 1#2 MEDIA ROOM 13'11" x14'7" C ATH #3  $\odot$ OPEN TO BELOV OPT. ATTI П BEDROOM 4 13'11" x13'0" LOFT 21'8" x 20'4" TRAY CEILING

#### SECOND FLOOR PLAN - A



#### SECOND FLOOR PLAN - B



SECOND FLOOR PLAN - C

O P T I O N S











**OPT. SMALL COVERED PATIO &** OPT. KEEPING ROOM

**OPT. LARGE COVERED PATIO &** OPT. KEEPING ROOM



4987 Kyle Drive, Powder Springs, Georgia 30127

770-254-5401

PMCommunities.com

All exterior renderings are artist concept. All plans and dimensions are approximate and subject to change without notice. Plans and room dimensions may vary accordingly to elevation. All information is believed to be accurate but is not warranted