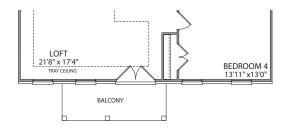

#### FIRST FLOOR PLAN - B

FIRST FLOOR PLAN - C

BEDROOM 2 13'11" x12'11" BEDROOM 3 12'3" x17'7" 0 1#2 MEDIA ROOM 13'11" x14'7" C ATH #3  $\odot$ OPEN TO BELOV OPT. ATTI П BEDROOM 4 13'11" x13'0" LOFT 21'8" x 20'4" TRAY CEILING