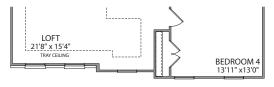

#### FIRST FLOOR PLAN - B

FIRST FLOOR PLAN - C

BEDROOM 2 13'11" x12'11" BEDROOM 3 12'3" x17'7" 0 1#2 MEDIA ROOM 13'11" x14'7" C ATH #3  $\odot$ OPEN TO BELOV OPT. ATTI П BEDROOM 4 13'11" x13'0" LOFT 21'8" x 20'4" TRAY CEILING