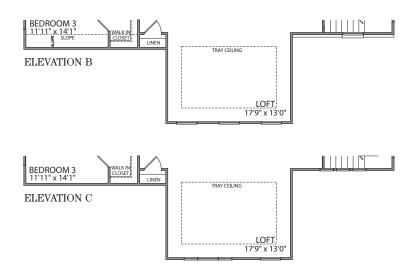

### SECOND FLOOR OPTIONS

4987 Kyle Drive, Powder Springs, Georgia 30127

770-254-5401

PMCommunities.com

4987 Kyle Drive, Powder Springs, Georgia 30127

770-254-5401

PMCommunities.com

BERKSHIRE | Georgia HATHAWAY | Properties