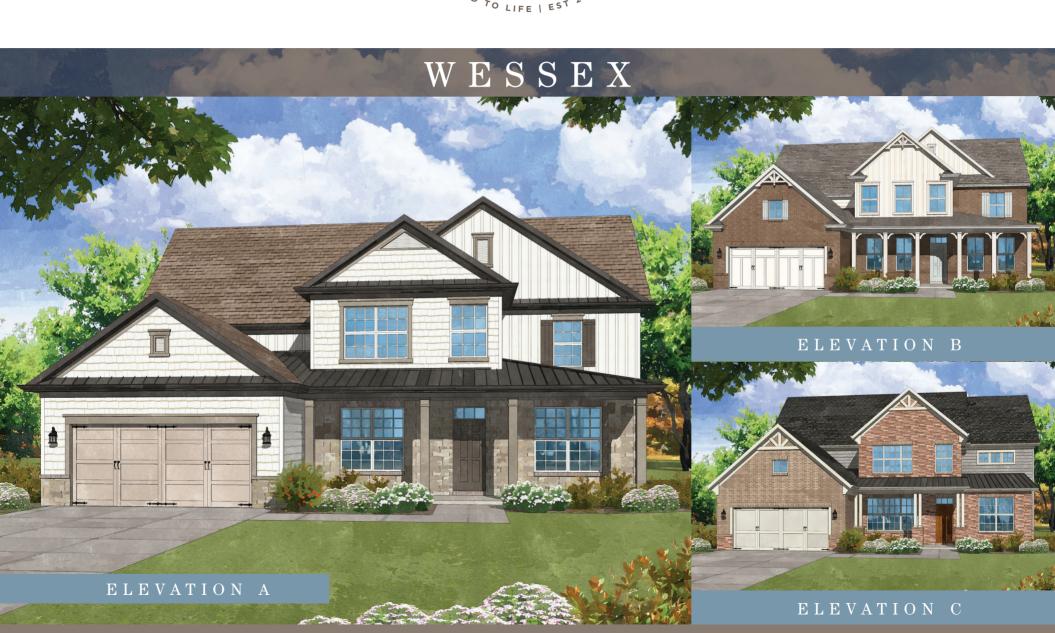

PAR PARIL



4 BEDROOM | 3 BATH | 3,604 SQUARE FEET

### WESSEX

4 BEDROOM | 3 BATH | 3,604 SQUARE FEET



SECOND FLOOR



## WESSEX

4 BEDROOM | 3 BATH | 3,604 SQUARE FEET

#### FIRST FLOOR OPTIONS KEEPING ROOM PATIO PATIO 11'4" x 13'7" 12'0" x 10'0" 12'0" x 10'0" BREAKFAST OPT. KEEPING ROOM VALET BENCH OPT. TECH CENTER OPT.BUTLER PANTRY TRAY CEILING KITCHEN 15'2" x 16'2" FOYER FLEX ROOM 11'3" x 12'5" 2-CAR GARAGE MUD ROOM DINING ROOM MUD ROOM 11'10" x 12'5" 1 CAR GARAGE VALET BENCH OPT.TECH CENTER OPT. BUTLER PANTRY VALET BENCH PT.TECH CENTER! COVERED PORCH (HWT) OPT. ATTIC STORAGE ABOVE 2 CAR GARAGE ELEVATION B OPT. ATTIC STORAGE ABOVE OPT. ATTIC STORAGE ABOVE VALET BENCH OPT. TECH CENTER TRAY CELLING 2 CAR GARAGE 2 CAR GARAGE FOYER OPT. 3 CAR GARAGE OPT. 2 CAR SIDE LOAD GARAGE ELEVATION A ELEVATI