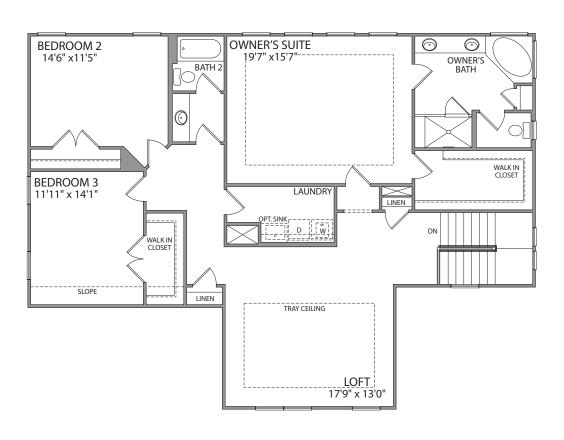

PAR PARIL



4 BEDROOM | 3 BATH | 3,604 SQUARE FEET

### WESSEX

4 BEDROOM | 3 BATH | 3,604 SQUARE FEET



SECOND FLOOR



## WESSEX

4 BEDROOM | 3 BATH | 3,604 SQUARE FEET

#### FIRST FLOOR OPTIONS KEEPING ROOM PATIO PATIO 11'4" x 13'7" 12'0" x 10'0" 12'0" x 10'0" BREAKFAST OPT. KEEPING ROOM VALET BENCH OPT. TECH CENTER OPT.BUTLER PANTRY TRAY CEILING KITCHEN 15'2" x 16'2" FOYER FLEX ROOM 11'3" x 12'5" 2-CAR GARAGE MUD ROOM DINING ROOM MUD ROOM 11'10" x 12'5" 1 CAR GARAGE VALET BENCH OPT.TECH CENTER OPT. BUTLER PANTRY VALET BENCH PT.TECH CENTER! COVERED PORCH (HWT) OPT. ATTIC STORAGE ABOVE 2 CAR GARAGE ELEVATION B OPT. ATTIC STORAGE ABOVE OPT. ATTIC STORAGE ABOVE VALET BENCH OPT. TECH CENTER TRAY CELLING 2 CAR GARAGE 2 CAR GARAGE FOYER OPT. 3 CAR GARAGE OPT. 2 CAR SIDE LOAD GARAGE ELEVATION A ELEVATION A DINING ROOM-11'10" x 12'5" FLEX ROOM 11'3" x 12'5" COVERED PORCH OPT. ATTIC STORAGE ABOVE 2 CAR GARAGE 3