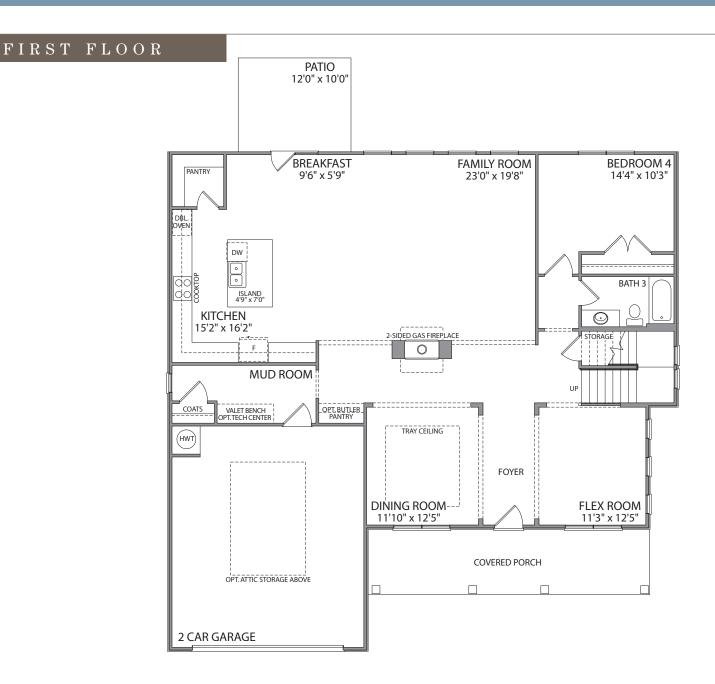

PAR PARIL



4 BEDROOM | 3 BATH | 3,604 SQUARE FEET

### WESSEX

4 BEDROOM | 3 BATH | 3,604 SQUARE FEET



SECOND FLOOR



## WESSEX

4 BEDROOM | 3 BATH | 3,604 SQUARE FEET

#### FIRST FLOOR OPTIONS KEEPING ROOM PATIO PATIO 11'4" x 13'7" 12'0" x 10'0" 12'0" x 10'0" BREAKFAST OPT. KEEPING ROOM VALET BENCH OPT. TECH CENTER OPT.BUTLER PANTRY TRAY CEILING KITCHEN 15'2" x 16'2" FOYER FLEX ROOM 11'3" x 12'5" 2-CAR GARAGE MUD ROOM DINING ROOM MUD ROOM 11'10" x 12'5" 1 CAR GARAGE VALET BENCH OPT.TECH CENTER OPT. BUTLER PANTRY VALET BENCH PT.TECH CENTER! COVERED PORCH (HWT) OPT. ATTIC STORAGE ABOVE 2 CAR GARAGE ELEVATION B OPT. ATTIC STORAGE ABOVE OPT. ATTIC STORAGE ABOVE VALET BENCH OPT. TECH CENTER TRAY CELLING 2 CAR GARAGE 2 CAR GARAGE FOYER OPT. 3 CAR GARAGE OPT. 2 CAR SIDE LOAD GARAGE ELEVATION A ELEVATION A DINING ROOM-11'10" x 12'5" FLEX ROOM 11'3" x 12'5" COVERED PORCH OPT. ATTIC STORAGE ABOVE