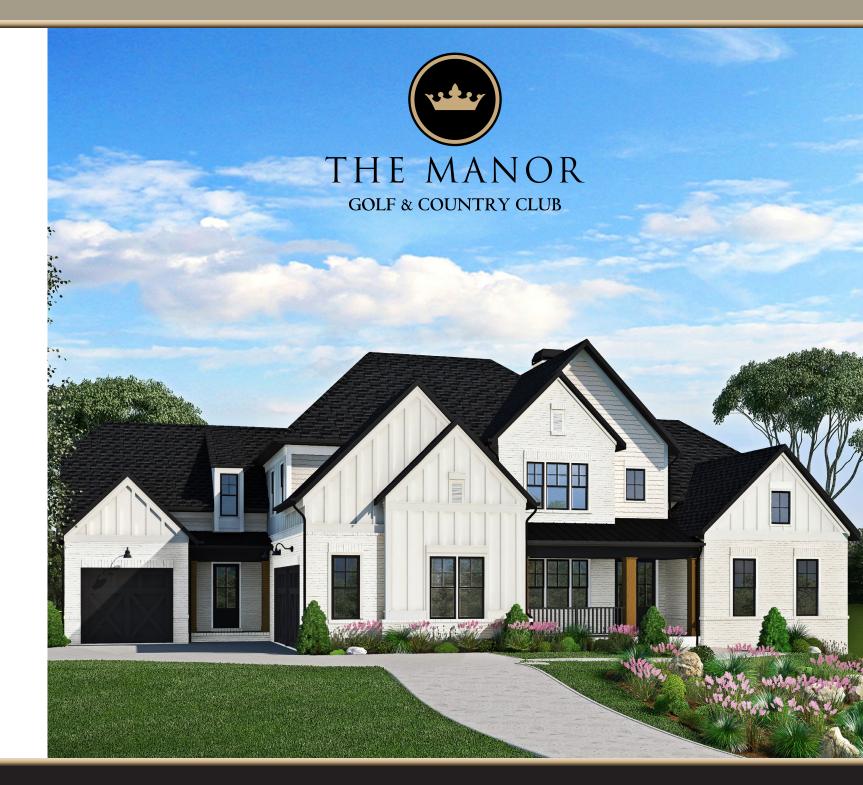

## HOMESITE 32 | 1081 Kent Court 5 BEDROOMS 5 FULL BATHS 1 HALF BATH | 5,668 sq.ft

- Modern farmhouse architecture and finishes
- Cul-de-sac homesite overlooking golf course
- Master suite up
- Walk-out main level
- 4 car garage
- Chef's kitchen featuring Wolf appliances, custom cabinets and walk-in pantry
- Four panel glass pocket door leading to outdoor living
- Custom lighting
- Site-finished hardwood floors
- Two laundry rooms
- Mudroom
- En-suite on main level
- Many custom finishes and touches