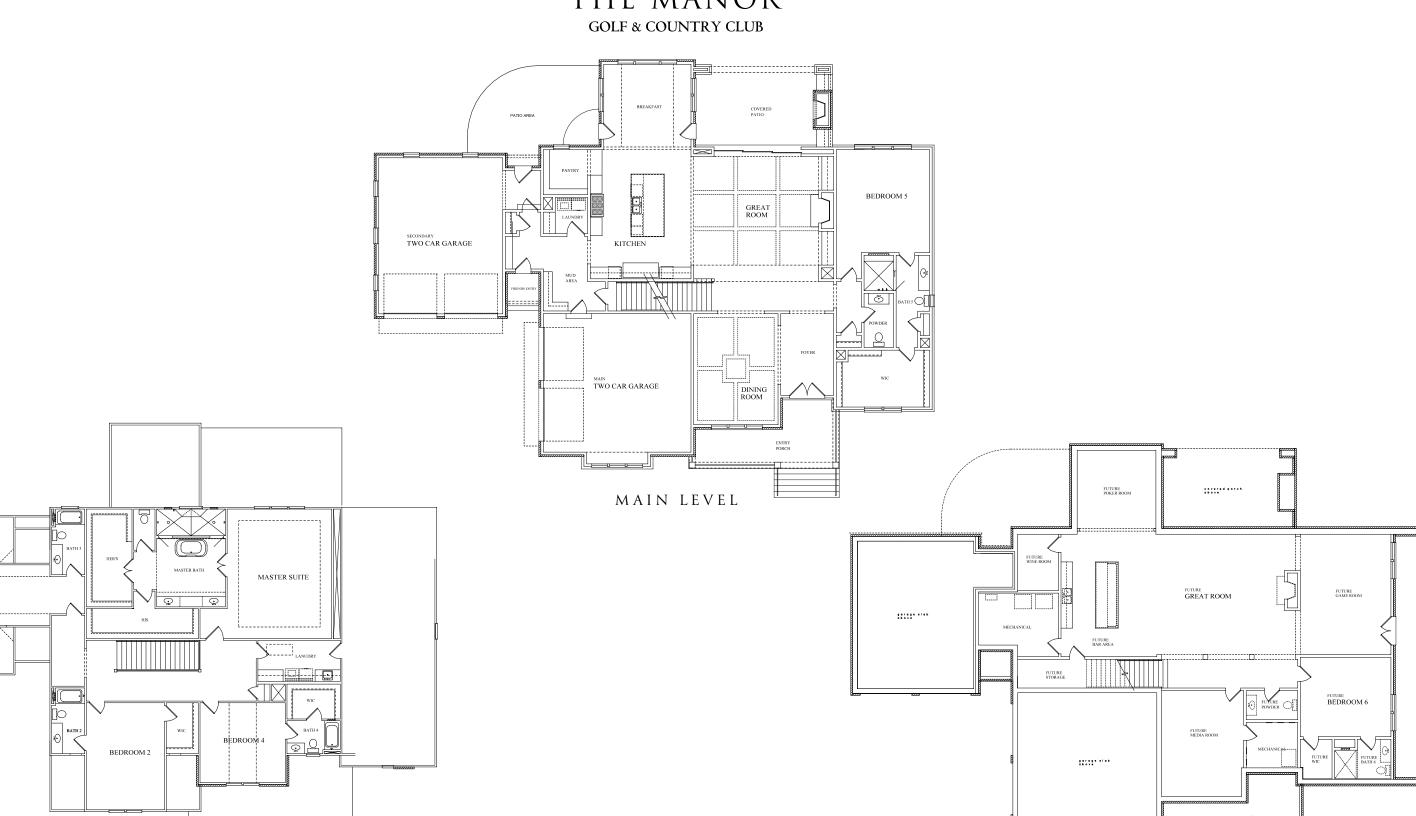

## HOMESITE 32 | 1081 Kent Court 5 BEDROOMS 5 FULL BATHS 1 HALF BATH | 5,668 sq.ft

- Modern farmhouse architecture and finishes
- Cul-de-sac homesite overlooking golf course
- Master suite up
- Walk-out main level
- 4 car garage
- Chef's kitchen featuring Wolf appliances, custom cabinets and walk-in pantry
- Four panel glass pocket door leading to outdoor living
- Custom lighting
- Site-finished hardwood floors
- Two laundry rooms
- Mudroom
- En-suite on main level
- Many custom finishes and touches

678-578-6766 | LOUDERMILKHOMES.COM | 15967 MANOR CLUB DRIVE MILTON GA, 30004

BEDROOM 3

UPPER LEVEL

LOWER LEVEL