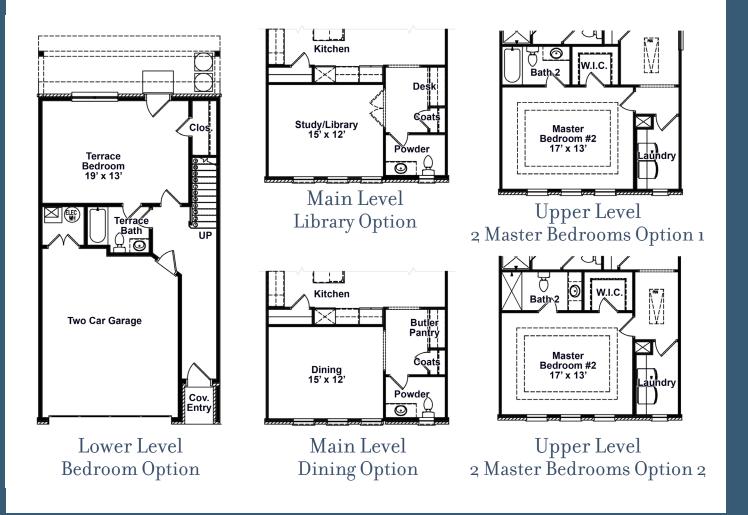

# Oakfield

Lower Level

### Main Level

#### Upper Level

Skyland

skylandbrookhaven.com / 770-254-5363 / 2527 Skyland Drive, Brookhaven, GA 30319

BERKSHIRE | Georgia HATHAWAY HomeServices All exterior renderings are artist concept. All plans and dimensions are approximate and subject to change without notice. All information is believed to be accurate but is not warranted and is subject to errors, omissions, changes or withdrawal without notice. ©2017 BHH Affiliates, LLC. An independently owned and operated franchisee of BHH Affiliates, LLC. Berkshire Hathaway HomeServices and the Berkshire Hathaway HomeServices symbol are registered service marks of HomeServices of America, Inc.® Equal Housing Opportunity,

## Oakfield Floorplan Options