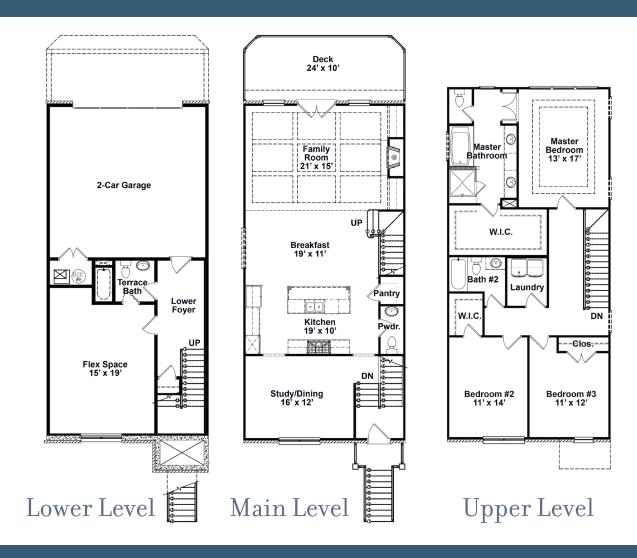

## Lakewood

skylandbrookhaven.com / 770-254-5363 / 2527 Skyland Drive, Brookhaven, GA 30319

BERKSHIRE HATHAWAY HomeServices | Georgia Properties All exterior renderings are artist concept. All plans and dimensions are approximate and subject to change without notice. All information is believed to be accurate but is not warranted and is subject to errors, omissions, changes or withdrawal without notice. ©2017 BHH Affiliates, LLC. An independently owned and operated franchisee of BHH Affiliates, LLC. Berkshire Hathaway HomeServices and the Berkshire Hathaway HomeServices symbol are registered service marks of HomeServices of America, Inc.® Equal Housing Opportunity,