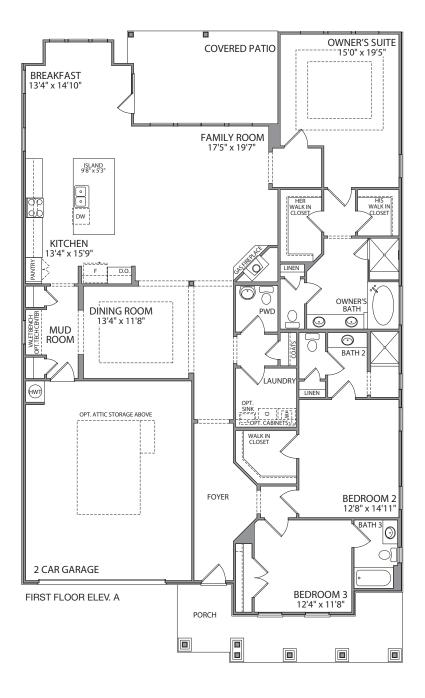

A-2,636 ~ C-2,620 sq.ft.

Elevation A

PATRICK MALLOY C O M M U N I T I E S
PMCOMMUNITIES.COM
All exterior renderings are artist's concept. All plans and dimensions are approximate and subject to change without notice. Plans and room dimensions may vary according to elevation.
All informations is believed to be accurate but is not warranted and is subject to error, omissions, changes or withdrawal without notice. @ Equal Housing Opportunity
03/06/2017