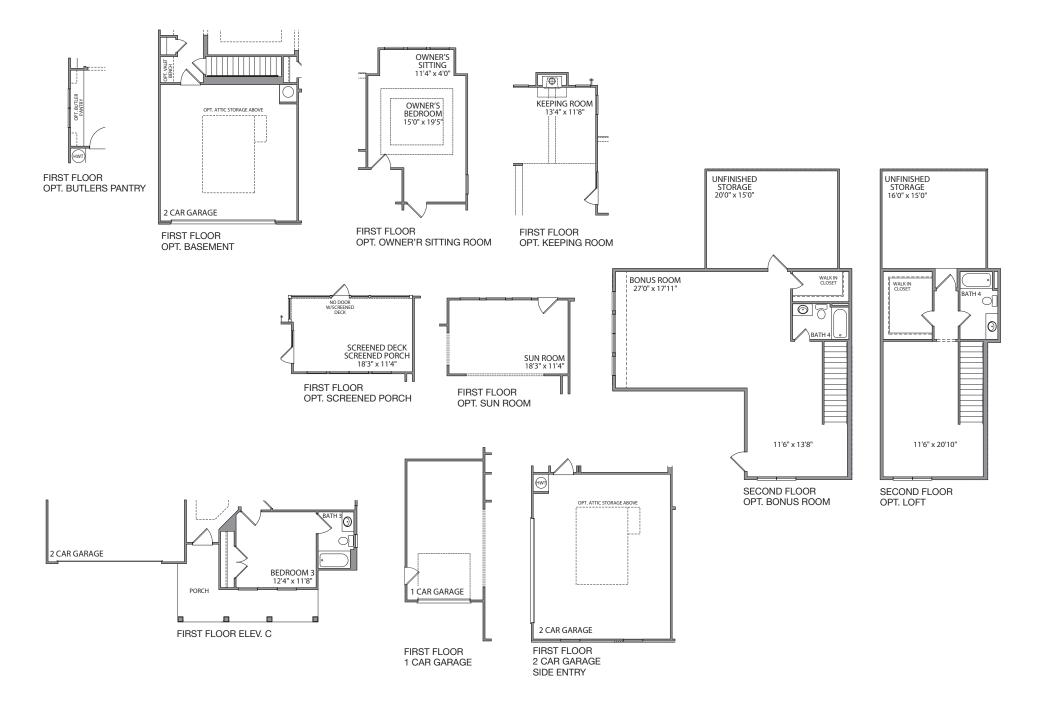

A-2,636 ~ C-2,620 sq.ft.

Elevation A

PATRICK MALLOY C O M M U N I T I E S
PMCOMMUNITIES.COM
All exterior renderings are artist's concept. All plans and dimensions are approximate and subject to change without notice. Plans and room dimensions may vary according to elevation.
All informations is believed to be accurate but is not warranted and is subject to error, omissions, changes or withdrawal without notice. @ Equal Housing Opportunity
03/06/2017