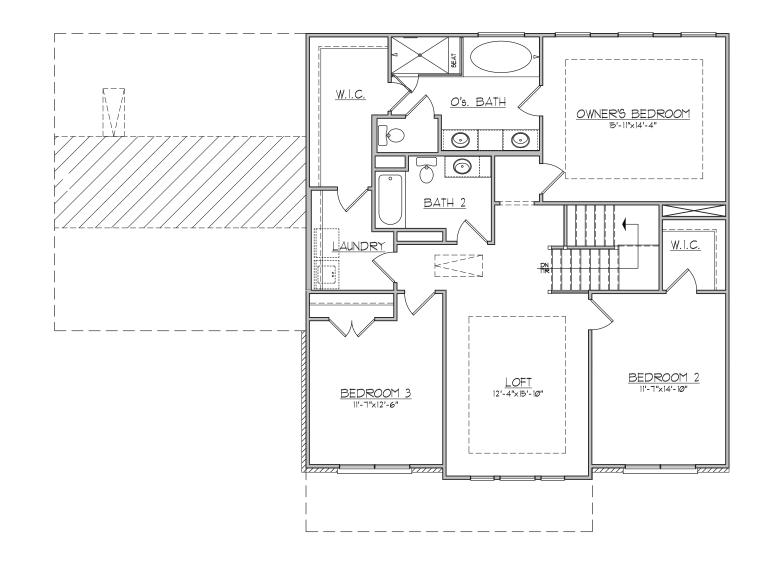

_\_\_i MAGTER BEDROOM OPTIONAL 3-CAR SIDE\_LOAD\_GARAGE <u>i</u>- $\odot$ MEDIA ROOM BATH 2 BEDROOM 2 BEDROOM 5 OPT BEDROOM 5 AND BATH 4 SCALE: 1/8"=""-0" (11'X17" SHEET SIZE) CAMBRIDGE PRESERVE





#### 770.254.5361 , CambridgePreserve.com



All exterior renderings are artist concept. All plans and dimensions are approximate and subject to change without notice. Plans and room dimensions may vary according to elevation. All information is believed to be accurate but is not warranted and is subject to errors, omissions, changes or withdrawal without notice. ® Equal Housing Opportunity.

BERKSHIRE | Georgia HATHAWAY | Properties

New Homes Services

678.352.3314 • NewHomesServicesGa.com

BALLANTRY 10/5/15



### The Dover

#### Elevation A







## Floorplan

The Dover E<sub>I</sub>A





First Floor

## Floorplan

# The Dover EIA

Second Floor