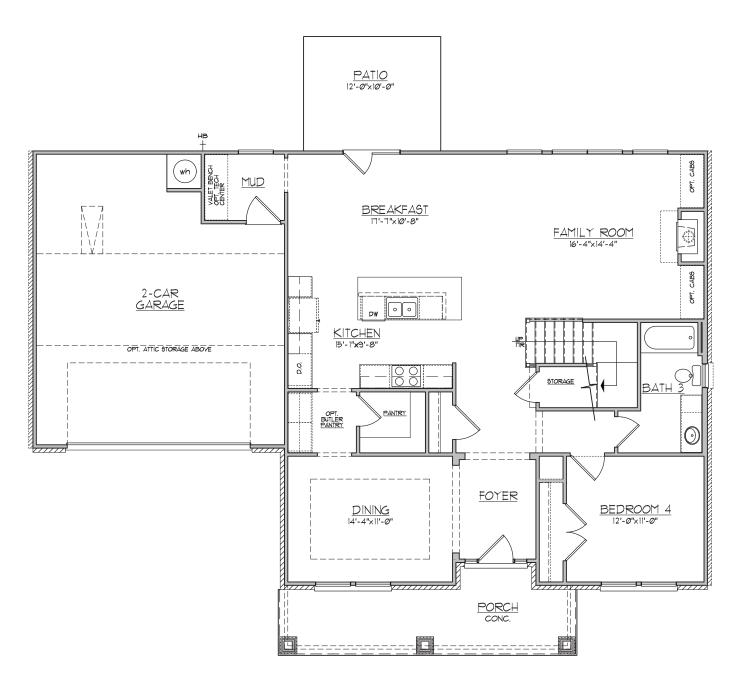

_\_\_\_i MAGTER BEDROOM OPTIONAL 3-CAR SIDE\_LOAD\_GARAGE <u>i</u>- $\odot$ MEDIA ROOM BATH 2 BEDROOM 2 BEDROOM 5 OPT BEDROOM 5 AND BATH 4 SCALE: 1/8"=""-0" (11'X17" SHEET SIZE) CAMBRIDGE PRESERVE





#### 770.254.5361 , CambridgePreserve.com



All exterior renderings are artist concept. All plans and dimensions are approximate and subject to change without notice. Plans and room dimensions may vary according to elevation. All information is believed to be accurate but is not warranted and is subject to errors, omissions, changes or withdrawal without notice. ® Equal Housing Opportunity.

BERKSHIRE | Georgia HATHAWAY | Properties

New Homes Services

678.352.3314 • NewHomesServicesGa.com

BALLANTRY 10/5/15



### The Dover

#### Elevation A







## Floorplan

The Dover E<sub>I</sub>A





First Floor

## Floorplan

# The Dover EIA

Second Floor