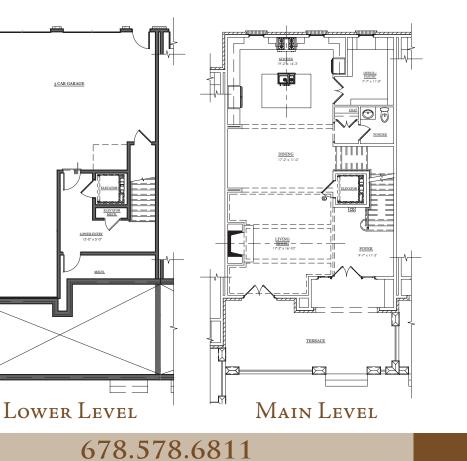

## BUILDING 3 & 4 - UNIT D

**X** 

DEVELOPMENT

GROUP

WEST MAIN

DOWNTOWN ALPHARET