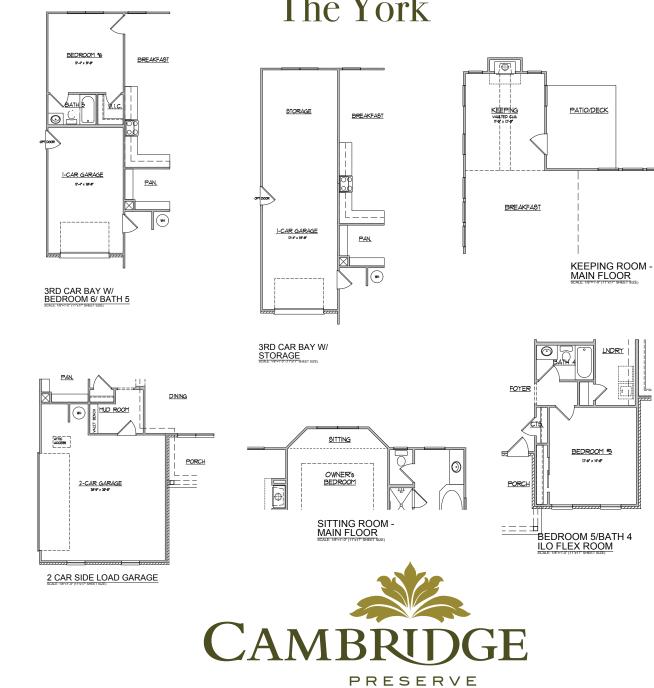

### Floorplan Options

12'-6" x 14'-0"

# The York

770.254.5361 , CAMBRIDGEPRESERVE.COM All exterior renderings are artist concept. All plans and dimensions are approximate and subject to change without notice. Plans and room dimensions may vary according to elevation. All information is believed to be accurate but is not warranted and is subject to errors, omissions, changes or withdrawal without notice. ® Equal Housing Opportunity.