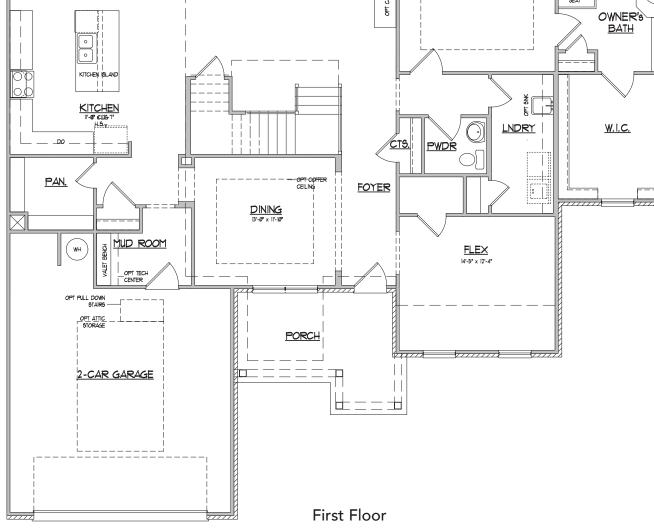

### Floorplan

### The York EIA $\bigcirc$ BREAKFAST 16'-3" × 11'-8" FAMILY <u>ROOM</u> 19'-5" x 18'-1" OWNER's <u>BEDROOM</u> 14'-5" x 17'-7" 合 8 **S**EAT OWNER'S $\odot$ LNDRY <u> W.I.C.</u> CTS. PWDR - OPT-COFFER CEILING FOYER : | DINING 13'-0" x 11'-10"