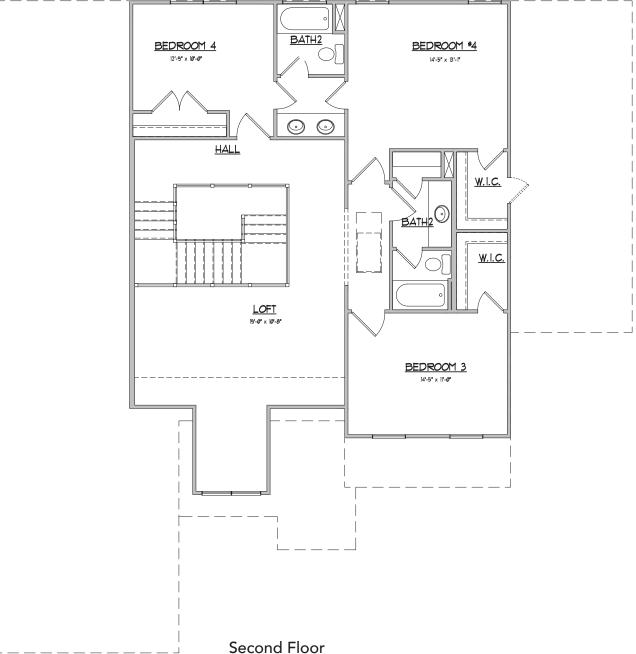

he York



770.254.5361 , CAMBRIDGEPRESERVE.COM All exterior renderings are artist concept. All plans and dimensions are approximate and subject to change without notice. Plans and room dimensions may vary according to elevation. All information is believed to be accurate but is not warranted and is subject to errors, omissions, changes or withdrawal without notice. ® Equal Housing Opportunity.

BERKSHIRE HATHAWAY Properties

New Homes Services

678.352.3314 • NewHomesServicesGa.cor





### The York

Elevation A





PATIO 12'×10'

### Floorplan

### The York EIA $\bigcirc$ BREAKFAST 16'-3" × 11'-8" FAMILY <u>ROOM</u> 19'-5" x 18'-1" OWNER's <u>BEDROOM</u> 14'-5" x 17'-7" 合 8 **S**EAT OWNER'S $\odot$ LNDRY <u> W.I.C.</u> CTS. PWDR - OPT-COFFER CEILING FOYER : | DINING 13'-0" x 11'-10"





### Floorplan

## The York EIA